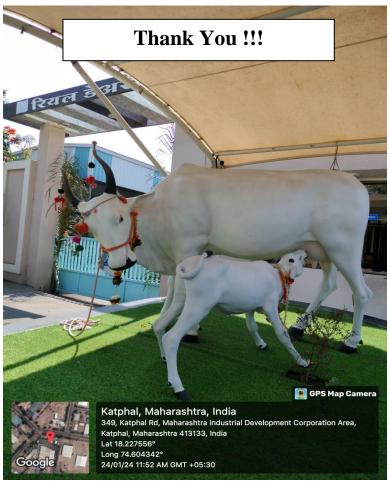

Ref No.: AES / AIMS / MBA / 2023-24 / 252

Wednesday, January 24, 2024

To,

Mr. Prashant Shirke, HR Manager, Real Dairy Industries Pvt. Ltd., MIDC, Baramati

Respected Sir,

Subject: Thanking Letter for Industrial Visit for MBA Students - Reg.

At the outset please accept the Season's Greetings! In subsequent to our association, you allowed Anekant Institute of Management Studies (AIMS), Baramati to organise a 'One Day Industrial Visit' in your esteemed organization on Wednesday, January 24, 2024. It was a great field experience, especially your guidance, through which our students understood the applicability of Management concepts in real industrial scenario. Total \_\_\_\_\_\_ Students got benefitted from this Industrial Visit.

Thank you once again and be in association for creating Entrepreneurs in Rural and Agricultural Business Sector.

OF MA

Thank you.

With warm regards,

Prof. Sachin S. Jadhav

In-charge, Training and Placement Cell,