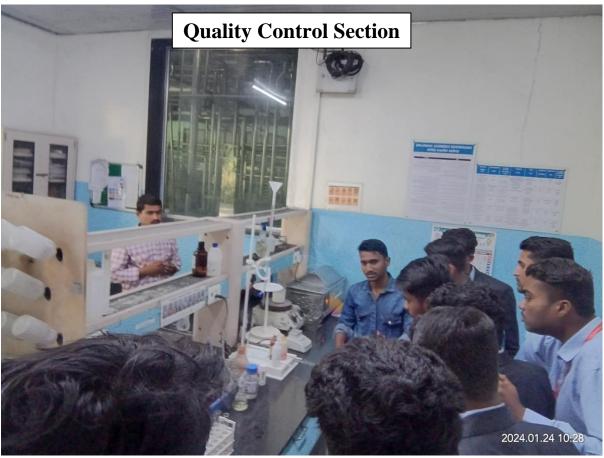

| Time                          | Particulars Particulars                                                                                                                                                                                                                           |
|-------------------------------|---------------------------------------------------------------------------------------------------------------------------------------------------------------------------------------------------------------------------------------------------|
| <b>24/01/2024:</b><br>9.00 AM | Departed from AIMS Campus: Prof. Sachin S. Jadhav, Prof. Anuradha Kadam and 54 Students, including Student Representatives Mr. Ashay Doshi and Ms. Janhavi Shah                                                                                   |
| 9.30 AM                       | Arrived at Real Dairy Industries Pvt. Ltd., Baramati                                                                                                                                                                                              |
| 9.30 AM to 10.00 AM           | Attendance of the students and primary instructions to make this visit well disciplined.                                                                                                                                                          |
| 10.00 AM to 10.15 AM          | Created 04 Batches: 02 of Girls and 02 of Boys                                                                                                                                                                                                    |
| 10.15 AM to 11.45 PM          | With company expertise, Batch wise Visit to all the production departments.                                                                                                                                                                       |
| 11.45 AM to 12.00 PM          | Tea and Snacks to all students from Company                                                                                                                                                                                                       |
| 12.00 PM to 12.30 PM          | Meeting with Mr. Mohan Tupe, Chairman, Real Dairy Industries Pvt. Ltd., He honoured us, Prof. Sachin S. Jadhav and Prof. Anuradha Kadam, as a representative of AIMS – Baramati and invited us for an Industrial Visit at their Plant at Indapur. |
| 12.45 PM                      | Departed from Real Dairy Industries Pvt. Ltd., Baramati                                                                                                                                                                                           |
| 01.15 PM                      | Arrived at AIMS Campus                                                                                                                                                                                                                            |