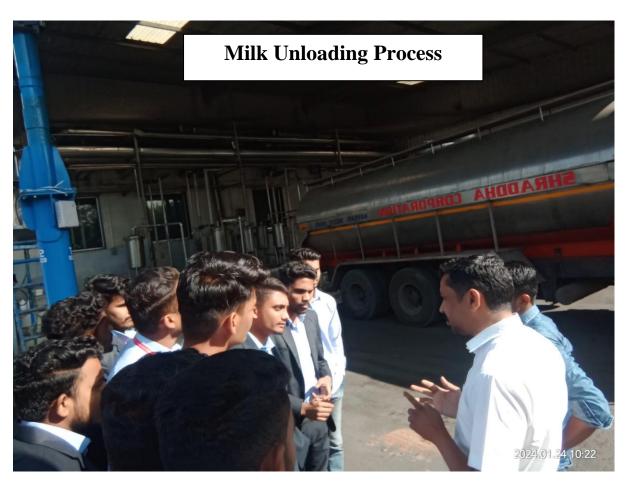

| Time                          | Particulars Particulars                                                                                                                                                                                                                           |
|-------------------------------|---------------------------------------------------------------------------------------------------------------------------------------------------------------------------------------------------------------------------------------------------|
| <b>24/01/2024:</b><br>9.00 AM | Departed from AIMS Campus: Prof. Sachin S. Jadhav, Prof. Anuradha Kadam and 54 Students, including Student Representatives Mr. Ashay Doshi and Ms. Janhavi Shah                                                                                   |
| 9.30 AM                       | Arrived at Real Dairy Industries Pvt. Ltd., Baramati                                                                                                                                                                                              |
| 9.30 AM to 10.00 AM           | Attendance of the students and primary instructions to make this visit well disciplined.                                                                                                                                                          |
| 10.00 AM to 10.15 AM          | Created 04 Batches: 02 of Girls and 02 of Boys                                                                                                                                                                                                    |
| 10.15 AM to 11.45 PM          | With company expertise, Batch wise Visit to all the production departments.                                                                                                                                                                       |
| 11.45 AM to 12.00 PM          | Tea and Snacks to all students from Company                                                                                                                                                                                                       |
| 12.00 PM to 12.30 PM          | Meeting with Mr. Mohan Tupe, Chairman, Real Dairy Industries Pvt. Ltd., He honoured us, Prof. Sachin S. Jadhav and Prof. Anuradha Kadam, as a representative of AIMS – Baramati and invited us for an Industrial Visit at their Plant at Indapur. |
| 12.45 PM                      | Departed from Real Dairy Industries Pvt. Ltd., Baramati                                                                                                                                                                                           |
| 01.15 PM                      | Arrived at AIMS Campus                                                                                                                                                                                                                            |