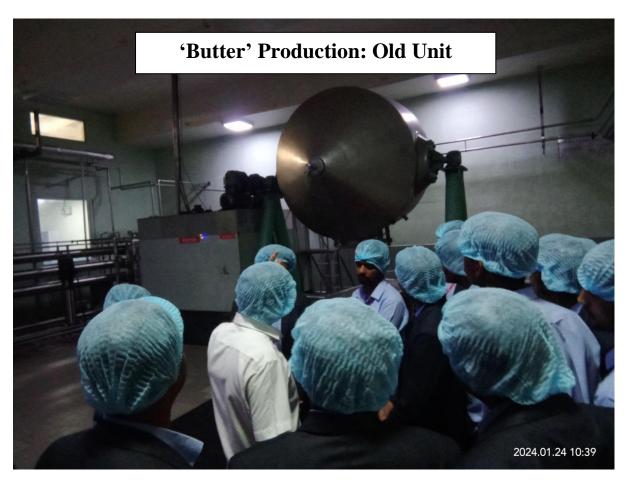

| Time                          | Particulars Particulars                                                                                                                                                                                                                           |
|-------------------------------|---------------------------------------------------------------------------------------------------------------------------------------------------------------------------------------------------------------------------------------------------|
| <b>24/01/2024:</b><br>9.00 AM | Departed from AIMS Campus: Prof. Sachin S. Jadhav, Prof. Anuradha Kadam and 54 Students, including Student Representatives Mr. Ashay Doshi and Ms. Janhavi Shah                                                                                   |
| 9.30 AM                       | Arrived at Real Dairy Industries Pvt. Ltd., Baramati                                                                                                                                                                                              |
| 9.30 AM to 10.00 AM           | Attendance of the students and primary instructions to make this visit well disciplined.                                                                                                                                                          |
| 10.00 AM to 10.15 AM          | Created 04 Batches: 02 of Girls and 02 of Boys                                                                                                                                                                                                    |
| 10.15 AM to 11.45 PM          | With company expertise, Batch wise Visit to all the production departments.                                                                                                                                                                       |
| 11.45 AM to 12.00 PM          | Tea and Snacks to all students from Company                                                                                                                                                                                                       |
| 12.00 PM to 12.30 PM          | Meeting with Mr. Mohan Tupe, Chairman, Real Dairy Industries Pvt. Ltd., He honoured us, Prof. Sachin S. Jadhav and Prof. Anuradha Kadam, as a representative of AIMS – Baramati and invited us for an Industrial Visit at their Plant at Indapur. |
| 12.45 PM                      | Departed from Real Dairy Industries Pvt. Ltd., Baramati                                                                                                                                                                                           |
| 01.15 PM                      | Arrived at AIMS Campus                                                                                                                                                                                                                            |