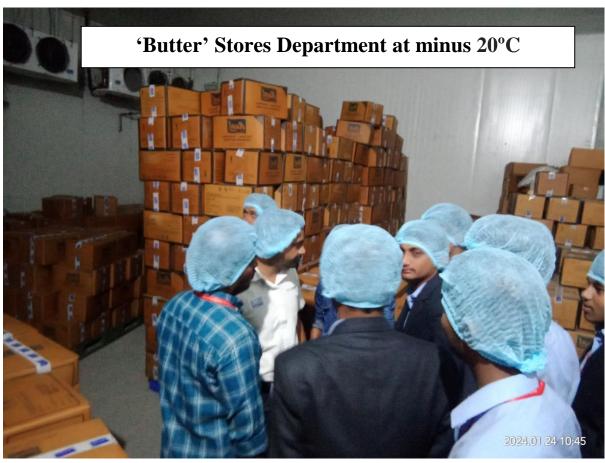

| Time                          | Particulars Particulars                                                                                                                                                                                                                           |
|-------------------------------|---------------------------------------------------------------------------------------------------------------------------------------------------------------------------------------------------------------------------------------------------|
| <b>24/01/2024:</b><br>9.00 AM | Departed from AIMS Campus: Prof. Sachin S. Jadhav, Prof. Anuradha Kadam and 54 Students, including Student Representatives Mr. Ashay Doshi and Ms. Janhavi Shah                                                                                   |
| 9.30 AM                       | Arrived at Real Dairy Industries Pvt. Ltd., Baramati                                                                                                                                                                                              |
| 9.30 AM to 10.00 AM           | Attendance of the students and primary instructions to make this visit well disciplined.                                                                                                                                                          |
| 10.00 AM to 10.15 AM          | Created 04 Batches: 02 of Girls and 02 of Boys                                                                                                                                                                                                    |
| 10.15 AM to 11.45 PM          | With company expertise, Batch wise Visit to all the production departments.                                                                                                                                                                       |
| 11.45 AM to 12.00 PM          | Tea and Snacks to all students from Company                                                                                                                                                                                                       |
| 12.00 PM to 12.30 PM          | Meeting with Mr. Mohan Tupe, Chairman, Real Dairy Industries Pvt. Ltd., He honoured us, Prof. Sachin S. Jadhav and Prof. Anuradha Kadam, as a representative of AIMS – Baramati and invited us for an Industrial Visit at their Plant at Indapur. |
| 12.45 PM                      | Departed from Real Dairy Industries Pvt. Ltd., Baramati                                                                                                                                                                                           |
| 01.15 PM                      | Arrived at AIMS Campus                                                                                                                                                                                                                            |