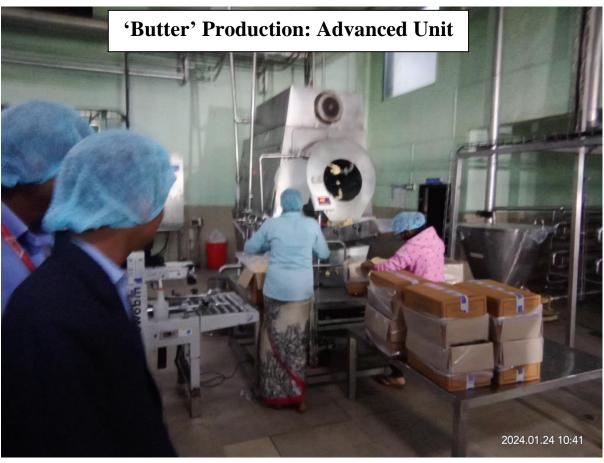

| Time                          | Particulars Particulars                                                                                                                                                                                                                           |
|-------------------------------|---------------------------------------------------------------------------------------------------------------------------------------------------------------------------------------------------------------------------------------------------|
| <b>24/01/2024:</b><br>9.00 AM | Departed from AIMS Campus: Prof. Sachin S. Jadhav, Prof. Anuradha Kadam and 54 Students, including Student Representatives Mr. Ashay Doshi and Ms. Janhavi Shah                                                                                   |
| 9.30 AM                       | Arrived at Real Dairy Industries Pvt. Ltd., Baramati                                                                                                                                                                                              |
| 9.30 AM to 10.00 AM           | Attendance of the students and primary instructions to make this visit well disciplined.                                                                                                                                                          |
| 10.00 AM to 10.15 AM          | Created 04 Batches: 02 of Girls and 02 of Boys                                                                                                                                                                                                    |
| 10.15 AM to 11.45 PM          | With company expertise, Batch wise Visit to all the production departments.                                                                                                                                                                       |
| 11.45 AM to 12.00 PM          | Tea and Snacks to all students from Company                                                                                                                                                                                                       |
| 12.00 PM to 12.30 PM          | Meeting with Mr. Mohan Tupe, Chairman, Real Dairy Industries Pvt. Ltd., He honoured us, Prof. Sachin S. Jadhav and Prof. Anuradha Kadam, as a representative of AIMS – Baramati and invited us for an Industrial Visit at their Plant at Indapur. |
| 12.45 PM                      | Departed from Real Dairy Industries Pvt. Ltd., Baramati                                                                                                                                                                                           |
| 01.15 PM                      | Arrived at AIMS Campus                                                                                                                                                                                                                            |