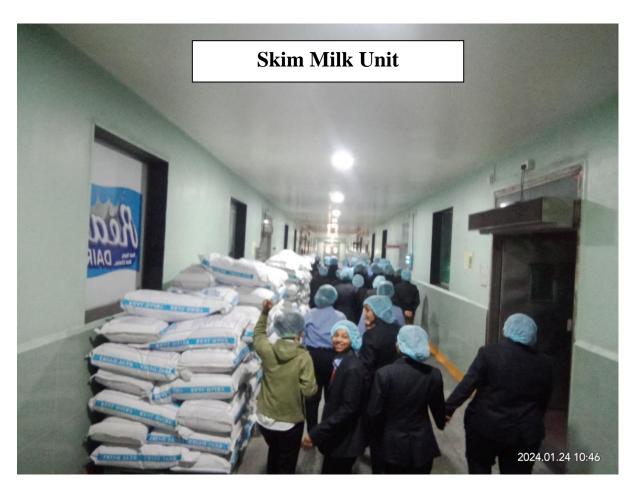

| Time                          | Particulars Particulars                                                                                                                                                                                                                           |
|-------------------------------|---------------------------------------------------------------------------------------------------------------------------------------------------------------------------------------------------------------------------------------------------|
| <b>24/01/2024:</b><br>9.00 AM | Departed from AIMS Campus: Prof. Sachin S. Jadhav, Prof. Anuradha Kadam and 54 Students, including Student Representatives Mr. Ashay Doshi and Ms. Janhavi Shah                                                                                   |
| 9.30 AM                       | Arrived at Real Dairy Industries Pvt. Ltd., Baramati                                                                                                                                                                                              |
| 9.30 AM to 10.00 AM           | Attendance of the students and primary instructions to make this visit well disciplined.                                                                                                                                                          |
| 10.00 AM to 10.15 AM          | Created 04 Batches: 02 of Girls and 02 of Boys                                                                                                                                                                                                    |
| 10.15 AM to 11.45 PM          | With company expertise, Batch wise Visit to all the production departments.                                                                                                                                                                       |
| 11.45 AM to 12.00 PM          | Tea and Snacks to all students from Company                                                                                                                                                                                                       |
| 12.00 PM to 12.30 PM          | Meeting with Mr. Mohan Tupe, Chairman, Real Dairy Industries Pvt. Ltd., He honoured us, Prof. Sachin S. Jadhav and Prof. Anuradha Kadam, as a representative of AIMS – Baramati and invited us for an Industrial Visit at their Plant at Indapur. |
| 12.45 PM                      | Departed from Real Dairy Industries Pvt. Ltd., Baramati                                                                                                                                                                                           |
| 01.15 PM                      | Arrived at AIMS Campus                                                                                                                                                                                                                            |