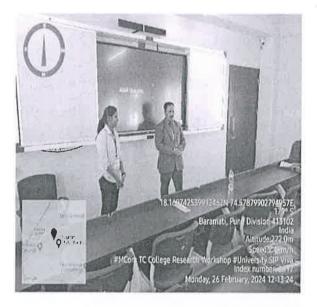

Week Workshop on Research Methodology for M. Com.</u> <u>Students</u> Department of Commerce T. C. College Baramati

Date of Workshop: 20th Jan. 2024Time: 10:00 AM to 11:00 AMDay: FridayVenue: T.C.College Commercace Dept.Module: Data Analysis, Finding, Suggestions & ConclusionFaculty: Dr. S.V.Khatavkar





Report by: RM Workshop Coordinator 2024 Hughault

Dr. S. V. Khatavkar





Anekant Education Society's Anekant Institute of Management Studies (AIMS), Baramati Photos- One Week Workshop on Research Methodology for M. Com.

<u>Students</u> Department of Commerce T. C. College Baramati

Date of Workshop: 20<sup>th</sup> Jan. 2024 Day: Monday Module: Art of Research Paper Writing

<u>Time: 10:00 AM to 11:00 AM</u> <u>Venue: T.C.College Commerence Dept.</u> <u>Faculty: Dr. T.V.Chavan</u>





Flaboulez

Report by: RM Workshop Coordinator 2024

Dr. S. V. Khatavkar





To,

The Director, Anekant Institute of Management Studies, Baramati, Dist. Pune

Subject: Letter of Appreciation – Reg.

Reference: Workshop Conducted on Research Methodology for Post Graduate Students - MoU -

Reg.

#### Dear Sir,

Greetings from Tuljaram Chaturchand College of Arts, Science and Commerce, Baramati, Autonomous. We at Tuljaram Chaturchand College of Arts, Science and Commerce, Baramati, Autonomous wishes to place on record its appreciation for conducting "One Week Workshop on Research Methodology for Post Graduate Students" held from 20<sup>th</sup> February 2024 to 27<sup>th</sup> February 2024. This workshop was conducted as a research activity under MoU with AIMS, Baramati.

We appreciate D