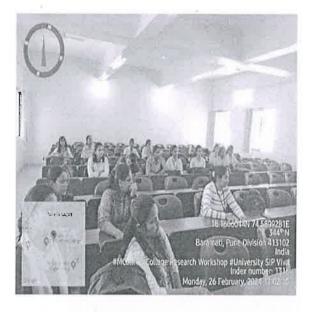

eek Workshop on Research Methodology for M. Com.</u> <u>Students</u> Department of Commerce T. C. College Baramati

Date of Workshop: 20th Jan. 2024Time: 10:00 AM to 11:00 AMDay: FridayVenue: T.C.College Commercace Dept.Module: Data Analysis, Finding, Suggestions & ConclusionFaculty: Dr. S.V.Khatavkar





Report by: RM Workshop Coordinator 2024 Hughault

Dr. S. V. Khatavkar





Anekant Education Society's Anekant Institute of Management Studies (AIMS), Baramati Photos- One Week Workshop on Research Methodology for M. Com.

<u>Students</u> Department of Commerce T. C. College Baramati

Date of Workshop: 20<sup>th</sup> Jan. 2024 Day: Monday Module: Art of Research Paper Writing

<u>Time: 10:00 AM to 11:00 AM</u> <u>Venue: T.C.College Commerence Dept.</u> <u>Faculty: Dr. T.V.Chavan</u>





Flaboulez

Report by: RM Workshop Coordinator 2024

Dr. S. V. Khatavkar





To,

The Director, Anekant Institute of Management Studies, Baramati, Dist. Pune

Subject: Letter of Appreciation – Reg.

Reference: Workshop Conducted on Research Methodology for Post Graduate Students - MoU -

Reg.

#### Dear Sir,

Greetings from Tuljaram Chaturchand College of Arts, Science and Commerce, Baramati, Autonomous. We at Tuljaram Chaturchand College of Arts, Science and Commerce, Baramati, Autonomous wishes to place on record its appreciation for conducting "One Week Workshop on Research Methodology for Post Graduate Students" held from 20<sup>th</sup> February 2024 to 27<sup>th</sup> February 2024. This workshop was conducted as a research activity under MoU with AIMS, Baramati.

We appreciate Dr.