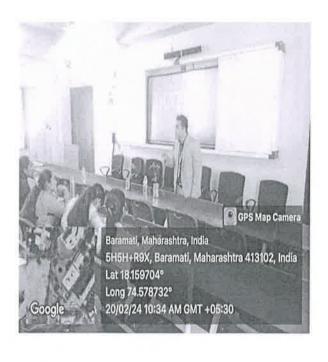

This program is organized under our active MoU for A. Y. 2023-24. We request the abovementioned faculty members to follow the below mentioned guidelines:

- 1. Reporting Time & Venue: 09:45AM at Faculty Room Department of Commerce TCC
- 2. Details of TCC Coordinator: Prof. Dinesh Gore (Asst. Prof) Mob: 07757900328
- 3. Pl. Carry PPT in Pendrive
- 4. Pl. Take Gio-Tagged Photos of your Session
- 5. M.Com. Project Report Guidelines will be shared as soon as we receive them.