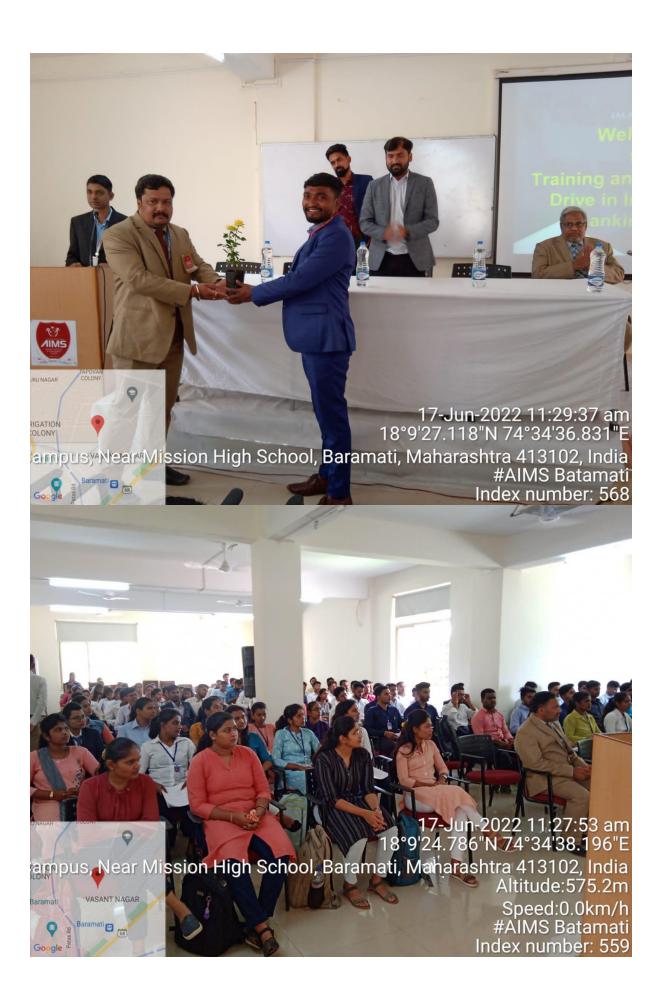

# **Campus Placement Drive** @ AIMS - Baramati

Dear Sir,

Anekant Institute of Management Studies (AIMS) has organised Training and Placement Drive in Investment Banking on Friday, June 17, 2022. The details of which are as follows:

Name of Company: Imarticus Learning Pvt. Ltd.

Job Openings for: J P Morgan, Morgan Stanley, BNY Mellon, Goldman Sachs, UBS, CITCO, Barclays, KPMG, Ernst & Young, BNP and many more.

Timeline:

- 1. 11.00 AM to 11.30 AM: Felicitation of Company Representatives
- 2. 11.30 AM to 11.45 AM: Director's Remark
- 3. 11.45 AM to 12.45 PM : Presentation on Investment Banking by Mr. Anand Solanki, Sales Head, Imarticus Learning Pvt. Ltd and his Colleague Mr. Saurab Kumar. Total 133 Students from AIMS, TCC, SVPM and VIIT were present for the session.
- 4. 1.00 PM to 3.30 PM Interview. Total 38 Students appeared for the Interview.
- 5. 3.45 PM Results declaration. Total 21 Students are shortlisted for further process. The list of students mentioned in point number 3, 4, and 5 is attached herewith.