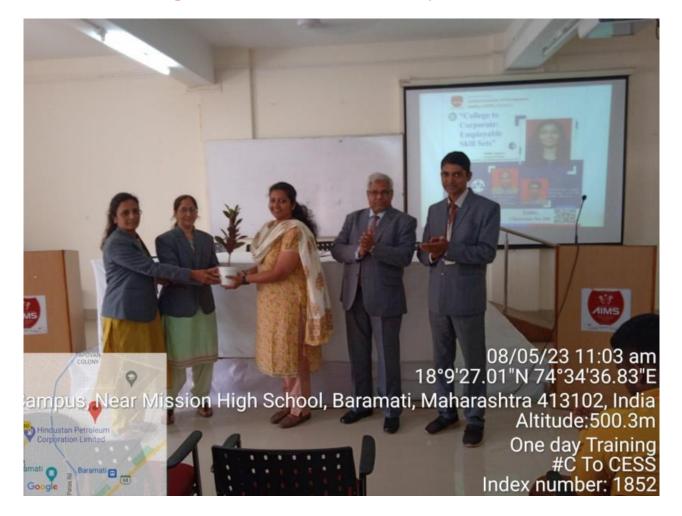

# T & P Activities:

| Date                                  | Particulars                                                                                       | Resource Person                                                                                                                       |
|---------------------------------------|---------------------------------------------------------------------------------------------------|---------------------------------------------------------------------------------------------------------------------------------------|
| 17/06/2022                            | Career Counselling Session and Campus Placement Drive @ AIMS - Baramati                           | Imarticus Learning Pvt. Ltd., Pune                                                                                                    |
| 23/06/2022                            | Placement Opportunity at TCS                                                                      | T & P Cell,<br>AIMS – Baramati :<br>Prof. Sachin S. Jadhav                                                                            |
| 25/06/2022                            | Webinar on 'BSE – Capital Market Awareness Program'                                               | Mr Pankaj Mathkar,<br>Lotus Knowlwealth Pvt. Ltd. Pune                                                                                |
| 30/06/2022                            | Summer Internship Programme (SIP) at Agile Capital Services Pvt. Ltd., New Delhi / Work from Home | T & P Cell,<br>AIMS – Baramati :<br>Prof. Sachin S. Jadhav                                                                            |
| 13/07/2022                            | Industrial Visit at Suzlon Energy Ltd., Sadawaghapur, Patan,<br>Maharashtra                       | Mr. Prakash Deshmukh,<br>Site In charge,<br>Suzlon Energy Ltd.                                                                        |
| 27/07/2022                            | Pandit Dindayal Upadhyay Rojgar Melava (Job Fair)                                                 | Kavita H. Jawale,<br>Assistant Commissioner,<br>District Skill Development,<br>Employment & Entrepreneurship<br>Guidance Center, Pune |
| 29 &<br>30/07/2023                    | Approaching Companies personally for giving Placement<br>Drive cum SIP Invitation Letter          | T & P Cell,<br>AIMS – Baramati :<br>Prof. Sachin S. Jadhav                                                                            |
| 03/12/2022                            | Students' Registration on AICTE's Internship Portal                                               | T & P Cell, AIMS – Baramati :<br>Prof. Sachin S. Jadhav                                                                               |
| 07/12/2022                            | Industrial Visit at Bharat Forge Ltd., Baramati                                                   | Mr. S. B. Patil,<br>Vice President (HR),<br>Bharat Forge Ltd.                                                                         |
| 21/01/2023                            | A Workshop on 'Image Management for Greater Success'                                              | Ms. Zahra Nasikwala, IMPA<br>Student Member                                                                                           |
| 29/04/2023                            | A Workshop on "Entrepreneurship Skills for Start-ups: MBA<br>Perspectives"                        | Prof. Raghavan Iyengar,<br>Corporate Trainer                                                                                          |
| 08 <sup>th</sup> to 11th<br>May, 2023 | A Workshop on "College to Corporate: Employable Skill Sets"                                       | Ms. Sailee Anarse, Barclays PLC and Global Talent Track (GTT)                                                                         |
| 27/05/2023                            | Career Counselling cum Campus Placement Drive                                                     | BigMarketYard (OPC) Pvt. Ltd.,<br>Baramati                                                                                            |
| 27/05/2023                            | Swachh TULIP – The Urban Learning Internship Program<br>for Swachhata                             | Baramati Municipal Council,<br>Baramati,<br>Through AICTE Internship Portal                                                           |