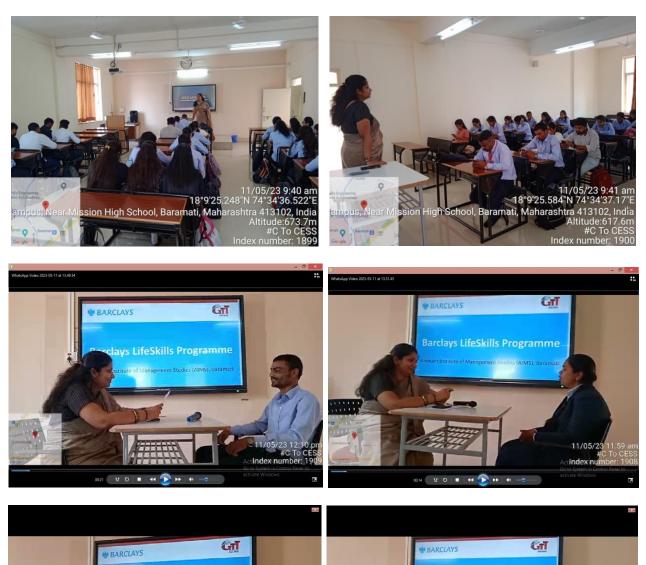

Sachin S. Jadhav

#### Director's Remark: Dr. M. A. Lahori



Felicitation of Guest Speaker Ms. Sailee Anarse: Dr. Sandhya Khatavkar, Prof. Smita Khatri





Neimen

sion High School, Baramati

A Workshop





# "College to Corporate: Employable Skill Sets"

# Session: Day 01: Monday, May 08, 2023, 11.00AM to 2.00PM

# 'Verbal Communication'









# "College to Corporate: Employable Skill Sets"

# Session: Day 02: Tuesday, May 09, 2023, 9.30AM to 12.30PM

# 'CV Writing'











# "College to Corporate: Employable Skill Sets"

# Session: Day 03: Wednesday, May 10, 2023, 9.30AM to 12.30PM

# 'Body Language'











18\*9'26 3

্য । 🖛 🕢 🎫 🖝 🛶 👘

00:17

# "College to Corporate: Employable Skill Sets"

# Session: Day 04: Thursday, May 11, 2023, 9.30AM to 1.00PM

# 'Interview Skills'



• 🔫 💽 • 🛶







Anekant Education Society's

# Anekant Institute of Management Studies (AIMS)

Anekant Education Society's Campus, Baramati, Dist. Pune. (MH) India. 413 102. Phone No.: 02112-227299 E-mail: director@aimsbaramati.org Website: www.aimsbaramati.org (Approved by AICTE, DTE, Recognized by Govt. of Maharashtra & Affiliated to University of Pune) • Religious Minority Institution • NACC Accreditation B++ (CGPA 2.93) • Green Audit Certification • Permanent Affiliation

Ref. No.: AES/AIMS/MBA/2022-23/ 23

Thursday, May 11, 2023

#### To Whomsoever it may Concern

This is to certify that **Barclays PLC and Global Talent Track (GTT)** has conducted a Skill Development Workshop at Anekant Institute of Management Studies (AIMS), Baramati on "**College to Corporate: Employable Skill Se