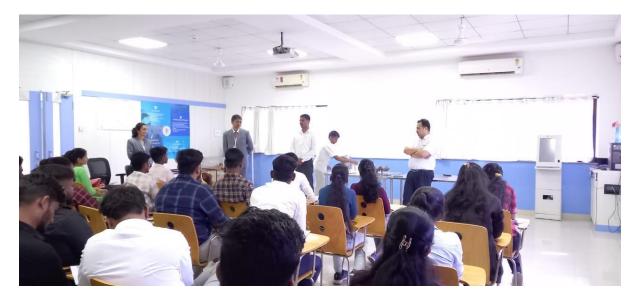

# **Campus Placement Drive** @ AIMS - Baramati

Dear Sir,

Anekant Institute of Management Studies (AIMS) has organised Training and Placement Drive in Investment Banking on Friday, June 17, 2022. The details of which are as follows:

Timeline:

- 1. 11.00 AM to 11.30 AM: Felicitation of Company Representatives
- 2. 11.30 AM to 11.45 AM: Director's Remark
- 3. 11.45 AM to 12.45 PM : Presentation on Investment Banking by Mr. Anand Solanki, Sales Head, Imarticus Learning Pvt. Ltd and his Colleague Mr. Saurab Kumar. Total 133 Students from AIMS, TCC, SVPM and VIIT were present for the session.
- 4. 1.00 PM to 3.30 PM Interview. Total 38 Students appeared for the Interview.
- 5. 3.45 PM Results declaration. Total 21 Students are shortlisted for further process. The list of students mentioned in point number 3, 4, and 5 is attached herewith.