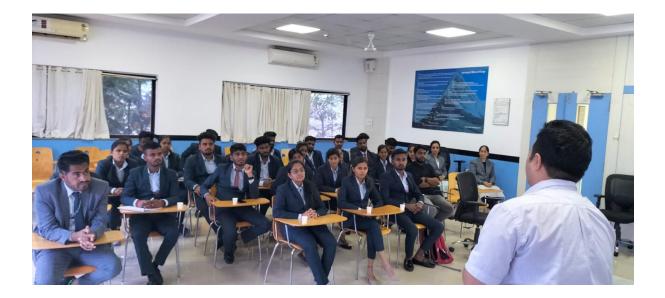

# **Campus Placement Drive** @ AIMS - Baramati

Dear Sir,

Anekant Institute of Management Studies (AIMS) has organised Training and Placement Drive in Investment Banking on Friday, June 17, 2022. The details of which are as follows:

Name of Company: Imarticus Learning Pvt. Ltd.

Job Openings for: J P Morgan, Morgan Stanley, BNY Mellon, Goldman Sachs, UBS, CITCO, Barclays, KPMG, Ernst & Young, BNP and many more.

Timeline:

- 1. 11.00 AM to 11.30 AM: Felicitation of Company Representatives
- 2. 11.30 AM to 11.45 AM: Director's Remark
- 3. 11.45 AM to 12.45 PM : Presentation on Investment Banking by Mr. Anand Solanki, Sales Head, Imarticus Learning Pvt. Ltd and his Colleague Mr. Saurab Kumar. Total 133 Students from AIMS, TCC, SVPM and VIIT were present for the session.
- 4. 1.00 PM to 3.30 PM Interview. Total 38 Students appeared for the Interview.
- 5. 3.45 PM Results declaration. Total 21 Students are shortlisted for further process. The list of students mentioned in point number 3, 4, and 5 is attached herewith.