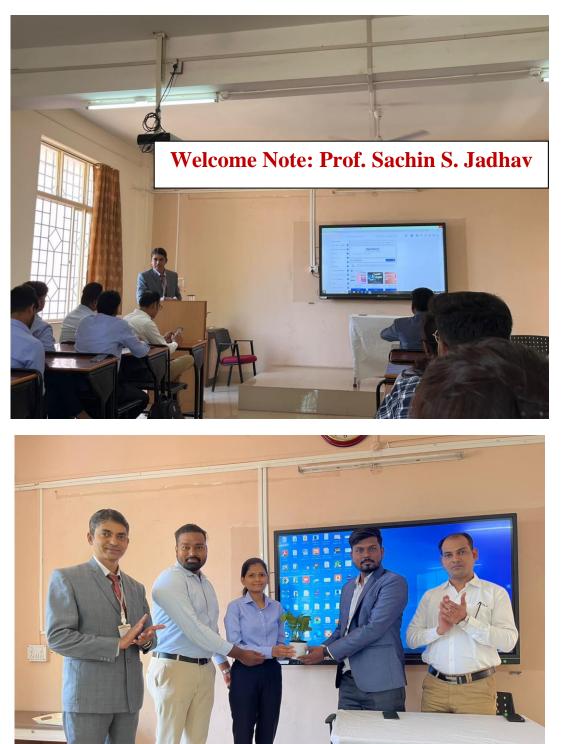

|                 | : Shirish Kadbane, Technical Director |
|                 | : Siddharth Chavan, Area Manager      |

- The company has openings for various posts and also will be helpful to get an internship for 1st year students.
- Attendance is mandatory for all MBA 1<sup>st</sup> and 2<sup>nd</sup> year students.
- Those who wish to apply for job and wish to appear for the interview need to bring their updated CV
- Salary package is Rs. 2.76 LPA

Prof. Sachin S. Jadhav In-charge, Training & Placement Cell, AIMS – Baramati

OFMA BARAMAT (PUNE) C

Dr. M. A. Lahori

Director AIMS – Baramati



# **Anekant Institute of Management Studies**

(AIMS), Baramati In association with BigMarketYard (OPC) Pvt. Ltd organised



# "Career Counselling cum Campus Placement Drive"

on May 27, 2023



Felicitation of Guests Mr. Shirish Kadbane, Atul Shinde, Siddharth Chavan: Ms. Kshitija Bhosale, Student Representative, MBA (2022-24)





# Interviews



| Sr. No. | Email Address                | Full Name                  | Cell Number | Gender | Address   | Class        | Specialization     |
|---------|------------------------------|----------------------------|-------------|--------|-----------|--------------|--------------------|
| 1       | akshadakadam7711@gmail.com   | Kadam Akshada Hanumant     | 9960508564  | Female | Daund     | MBA 2nd Year | HR                 |
| 2       | priyankababar353@gmail.com   | Babar Priyanka sunil       | 7767946926  | Female | Solapur   | MBA 2nd Year | HR                 |
| 3       | kalambe382@gmail.com         | Kalambe Ganesh Dattatray