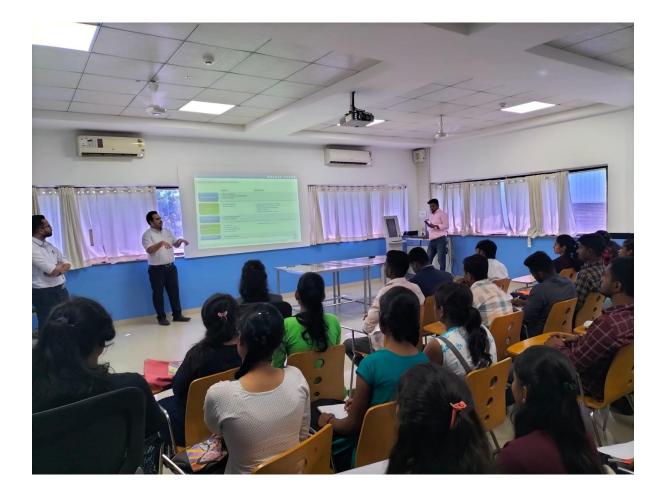

# **Campus Placement Drive** @ AIMS - Baramati

Dear Sir,

Anekant Institute of Management Studies (AIMS) has organised Training and Placement Drive in Investment Banking on Friday, June 17, 2022. The details of which are as follows:

Timeline:

- 1. 11.00 AM to 11.30 AM: Felicitation of Company Representatives
- 2. 11.30 AM to 11.45 AM: Director's Remark
- 3. 11.45 AM to 12.45 PM : Presentation on Investment Banking by Mr. Anand Solanki, Sales Head, Imarticus Learning Pvt. Ltd and his Colleague Mr. Saurab Kumar. Total 133 Students from AIMS, TCC, SVPM and VIIT were present for the session.
- 4. 1.00 PM to 3.30 PM Interview. Total 38 Students appeared for the Interview.
- 5. 3.45 PM Results declaration. Total 21 Students are shortlisted for further process. The list of students mentioned in point number 3, 4, and 5 is attached herewith.