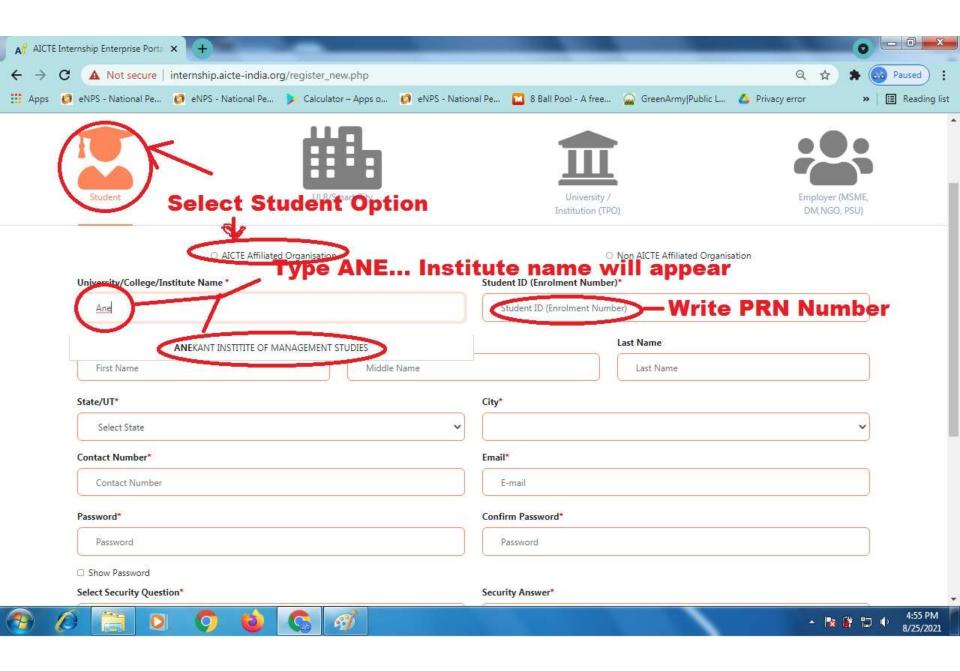

Institute of Management Studies (AIMS), Baramati

Date: 02/12/2022

# **Career Counselling Session**

on

# "Registration on AICTE's Internship Portal"

Dear Students,

Anekant Institute of Management Studies (AIMS) is organising a Career Counselling Session on "Registration on AICTE's Internship Portal". This will lead you to grab the career opportunities available throughout the India. The details of which are as follows:

Day and Date : Saturday, December 03, 2022

**Time** : 11.30 AM

Venue : Classroom Number 101

Attendance in mandatory.

Prof. Sachin S. Jadhav In-charge, Training & Placement Cell, AIMS – Baramati



Dr. M. A. Lahori

Dr. M. A. Lahori Director AIMS - Baramati

# How to Register on AICTE Internship Portal

Prof. Sachin S. Jadhav Assistant Professor, AIMS - Baramati





|                                                                                                                     | ernship.aicte-india.org/module_student/edit_prof<br>eNPS - National Pe 🕨 Calculator – Apps o 🦉 |                                                                  |