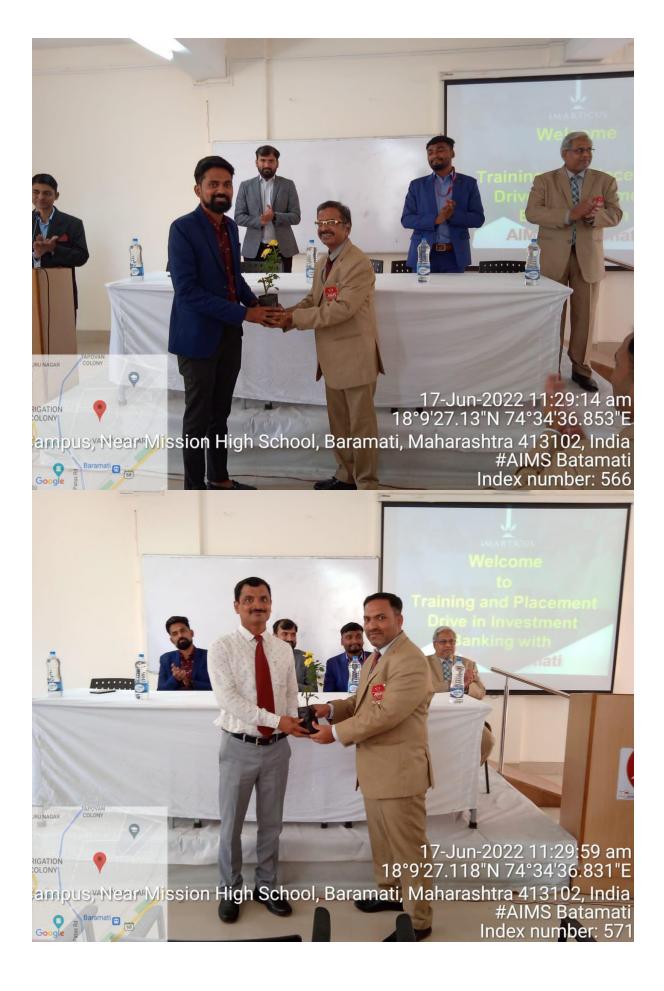

# **Campus Placement Drive** @ AIMS - Baramati

Dear Sir,

Anekant Institute of Management Studies (AIMS) has organised Training and Placement Drive in Investment Banking on Friday, June 17, 2022. The details of which are as follows:

Name of Company: Imarticus Learning Pvt. Ltd.

Job Openings for: J P Morgan, Morgan Stanley, BNY Mellon, Goldman Sachs, UBS, CITCO, Barclays, KPMG, Ernst & Young, BNP and many more.

Timeline:

- 1. 11.00 AM to 11.30 AM: Felicitation of Company Representatives
- 2. 11.30 AM to 11.45 AM: Director's Remark
- 3. 11.45 AM to 12.45 PM : Presentation on Investment Banking by Mr. Anand Solanki, Sales Head, Imarticus Learning Pvt. Ltd and his Colleague Mr. Saurab Kumar. Total 133 Students from AIMS, TCC, SVPM and VIIT were present for the session.
- 4. 1.00 PM to 3.30 PM Interview. Total 38 Students appeared for the Interview.
- 5. 3.45 PM Results declaration. Total 21 Students are shortlisted for further process. The list of students mentioned in point number 3, 4, and 5 is attached herewith.