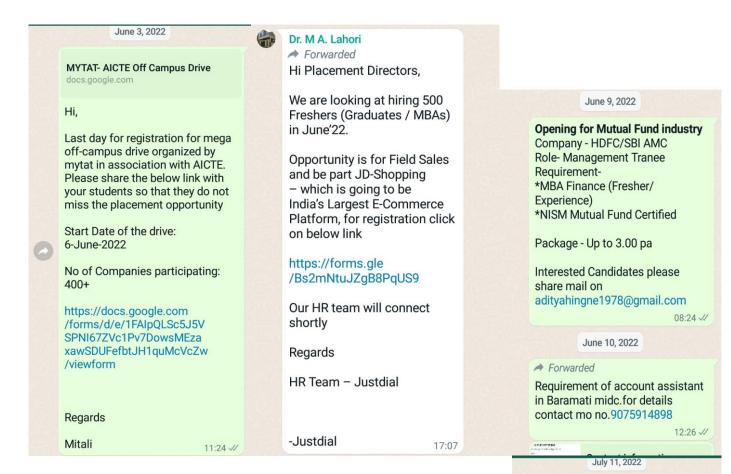

# Imarticus Learning Placement Drive Proposal for Investment Banking

3 messages

Anand Solanki <anand.solanki@imarticus.com> To: placement@aimsbaramati.org Fri, Jun 3, 2022 at 4:46 PM

Respected Sir,

Thank you for your time. As discussed sharing the details with you.

As per our discussion we are looking forward to conducting a **PLACEMENT DRIVE** in your esteemed college for All your Last year and pass out students.

#### **Execution Plan for Placement Drive**

• One Hour of Guest Lecture on Investment Banking Industry and also brief understanding of Investment Banking Program Offered by Imarticus Learning.

- Personal Round of Interview of the candidate by Imarticus Senior Management
- Shortlisted candidate will receive the selection email from the Imarticus Learning
- Students need to undergo 4 months of Paid training (Offline / Online as per the Student choice)
- Post training students will be placed in Investment Banks as "Financial Analyst", Salary Package would be 3 to 6 LPA (Organisation for the Placements (Goldman Sachs, JPMC, Barclays, Credit Suisse, Deutsche Bank, Northern Trust, BNY, and many more).

Dear Sir, Greetings of the Day! With reference to your email and telephonic conversation, We are happy to organise a Placement Drive at our Campus to promote our Management Students on the success path. The details of which are as follows: Day & Date: Friday, June 17, 2022 Time: 11.00 AM onwards Venue: AES's Anekant Institute of Management Studies (AIMS), Baramati Contact Person: Prof. Sachin S. Jadhav, Assistant Professor, 9423974813