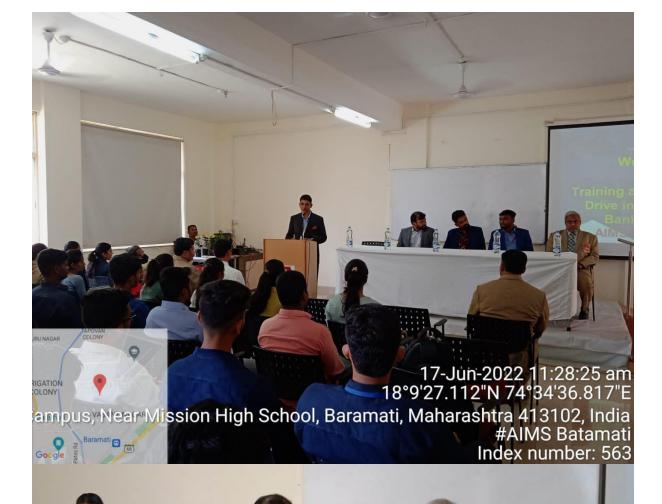

# **Campus Placement Drive** @ AIMS - Baramati

Dear Sir,

Anekant Institute of Management Studies (AIMS) has organised Training and Placement Drive in Investment Banking on Friday, June 17, 2022. The details of which are as follows:

Timeline:

- 1. 11.00 AM to 11.30 AM: Felicitation of Company Representatives
- 2. 11.30 AM to 11.45 AM: Director's Remark
- 3. 11.45 AM to 12.45 PM : Presentation on Investment Banking by Mr. Anand Solanki, Sales Head, Imarticus Learning Pvt. Ltd and his Colleague Mr. Saurab Kumar. Total 133 Students from AIMS, TCC, SVPM and VIIT were present for the session.
- 4. 1.00 PM to 3.30 PM Interview. Total 38 Students appeared for the Interview.
- 5. 3.45 PM Results declaration. Total 21 Students are shortlisted for further process. The list of students mentioned in point number 3, 4, and 5 is attached herewith.