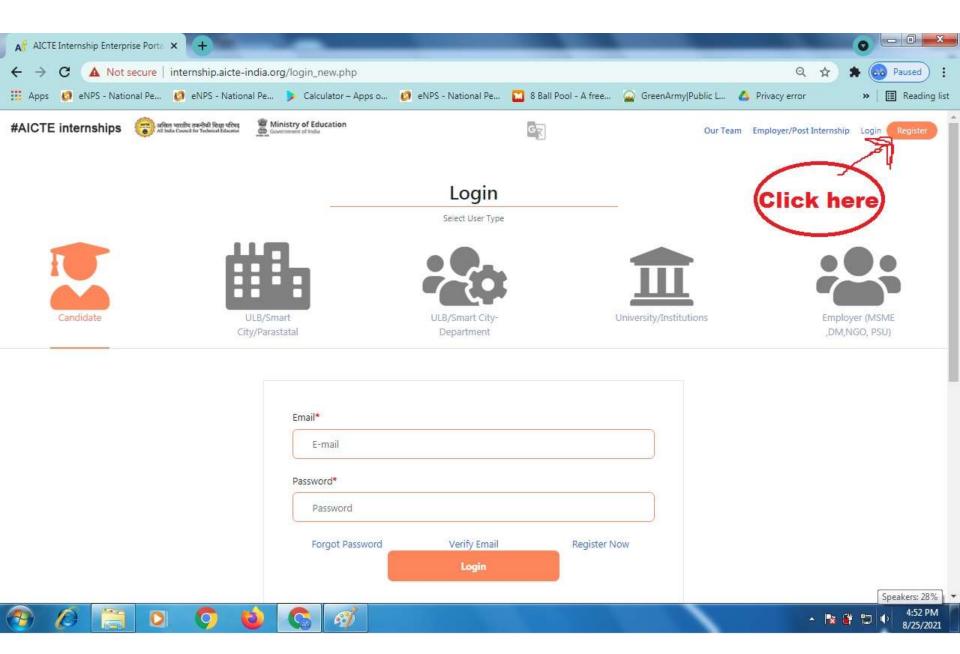

t Institute of Management Studies (AIMS), Baramati

Date: 02/12/2022

# **Career Counselling Session**

on

# "Registration on AICTE's Internship Portal"

Dear Students,

Anekant Institute of Management Studies (AIMS) is organising a Career Counselling Session on "Registration on AICTE's Internship Portal". This will lead you to grab the career opportunities available throughout the India. The details of which are as follows:

Day and Date : Saturday, December 03, 2022

**Time** : 11.30 AM

Venue : Classroom Number 101

Attendance in mandatory.

Prof. Sachin S. Jadhav In-charge, Training & Placement Cell, AIMS – Baramati



Dr. M. A. Lahori

Dr. M. A. Lahori Director AIMS - Baramati

# How to Register on AICTE Internship Portal

Prof. Sachin S. Jadhav Assistant Professor, AIMS - Baramati





|                                                                                                                     | ernship.aicte-india.org/module_student/edit_prof<br>eNPS - National Pe 🕨 Calculator – Apps o 🦉 |                                                                  |