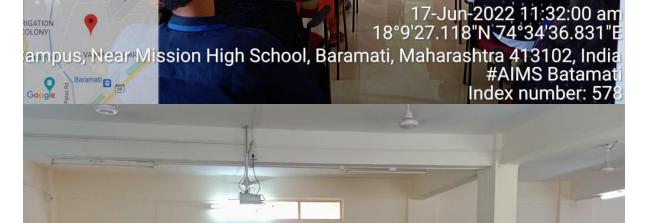

Timeline:

- 1. 11.00 AM to 11.30 AM: Felicitation of Company Representatives
- 2. 11.30 AM to 11.45 AM: Director's Remark
- 3. 11.45 AM to 12.45 PM : Presentation on Investment Banking by Mr. Anand Solanki, Sales Head, Imarticus Learning Pvt. Ltd and his Colleague Mr. Saurab Kumar. Total 133 Students from AIMS, TCC, SVPM and VIIT were present for the session.
- 4. 1.00 PM to 3.30 PM Interview. Total 38 Students appeared for the Interview.
- 5. 3.45 PM Results declaration. Total 21 Students are shortlisted for further process. The list of students mentioned in point number 3, 4, and 5 is attached herewith.