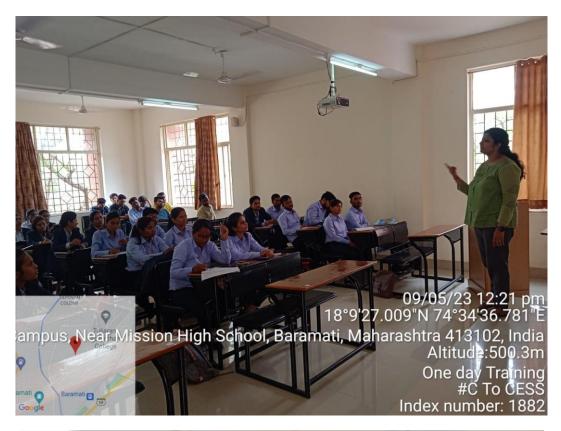

| Ms. Sailee Anarse, Corporate<br>Trainer, Barclays PLC and Global<br>Talent Track (GTT) |

Prof. Sachin S. Jadhav In-charge, Training & Placement Cell Dr. D. P. More Academic Coordinator Dr. M. A. Lahori Director





on

# "College to Corporate: Employable Skill Sets"

#### Welcome Note: Prof. Sachin S. Jadhav

#### Director's Remark: Dr. M. A. Lahori



Felicitation of Guest Speaker Ms. Sailee Anarse: Dr. Sandhya Khatavkar, Prof. Smita Khatri





Neimen

sion High School, Baramati

A Workshop





# "College to Corporate: Employable Skill Sets"

# Session: Day 01: Monday, May 08, 2023, 11.00AM to 2.00PM

# 'Verbal Communication'









# "College to Corporate: Employable Skill Sets"

# Session: Day 02: Tuesday, May 09, 2023, 9.30AM to 12.30PM

# 'CV Writing'











# "College to Corporate: Employable Skill Sets"

# Session: Day 03: Wednesday, May 10, 2023, 9.30AM to 12.30PM

# 'Body Language'











18\*9'26 3

্য । 🖛 🕢 🎫 🖝 🛶 👘

00:17

# "College to Corporate: Employable Skill Sets"

# Session: Day 04: Thursday, May 11, 2023, 9.30AM to 1.00PM

# 'Interview Skills'



• 🔫 💽 • 🛶







Anekant Education Society's

# Anekant Institute of Management Studies (AIMS)

Anekant Education Society's Campus, Baramati, Dist. Pune. (MH) India. 413 102. Phone No.: 02112-227299 E-mail: director@aimsbaramati.org Website: www.aimsbaramati.org (Approved by AICTE, DTE, Recognized by Govt. of Maharashtra & Affiliated to University of Pune) • Religious Minority Institution • NACC Accreditation B++ (CGPA 2.93) • Green Audit Certification • Permanent Affiliati