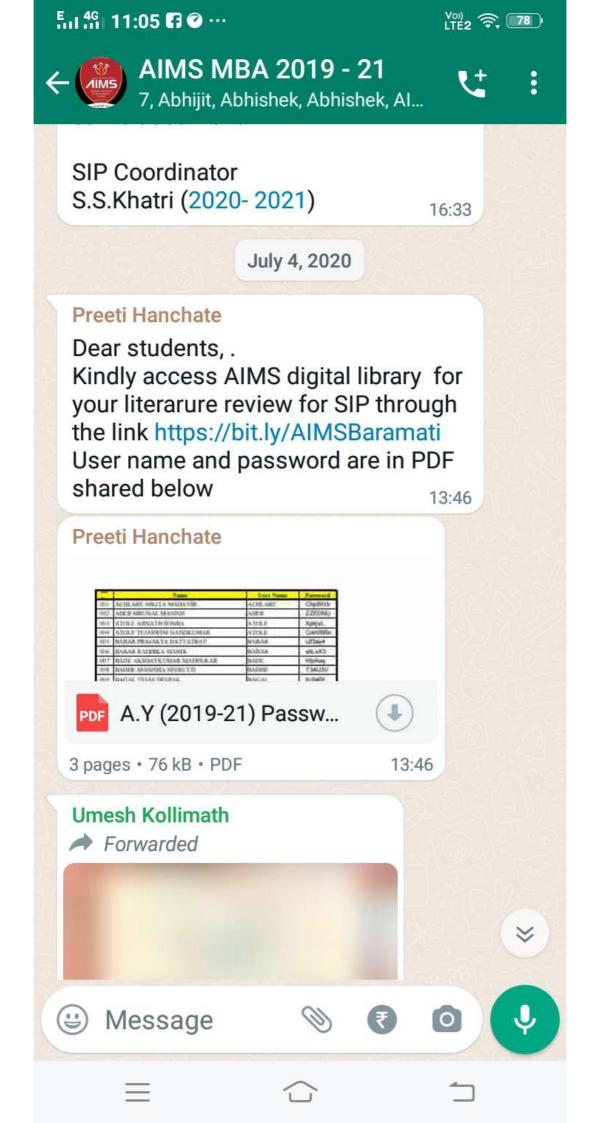

#### **Practice:**

Institute had already taken steps towards converting Library from Traditional to Digital. The library has a well-defined policy for, use of e-library facility, access to e-journals, e-books, e-databases of the Institute through internet login and password from their respective places. Before pandemic, one of the subscribed databases of the Institute i.e. EBSCO (a collection of 500 books) was IP based which was later made remotely accessible. To make the library users aware regarding this service, a webinar was organised. Students and staff took full advantage of these digital library facilities during Covid-19 pandemic. On top of that library has "Easylib Software 4.3.3 having SQL database version 005". During Covid 19 pandemic condition, easy and remote access is provided to the users for subscribed databases of e-journals and e-books. All the students and teachers are provided with username and password through email and WhatsApp, Telegram.

All the students and teachers are provided with User name and Password through email and WhatsApp.

To make library users regarding this service a webinar was organised. The details of the same are as below: