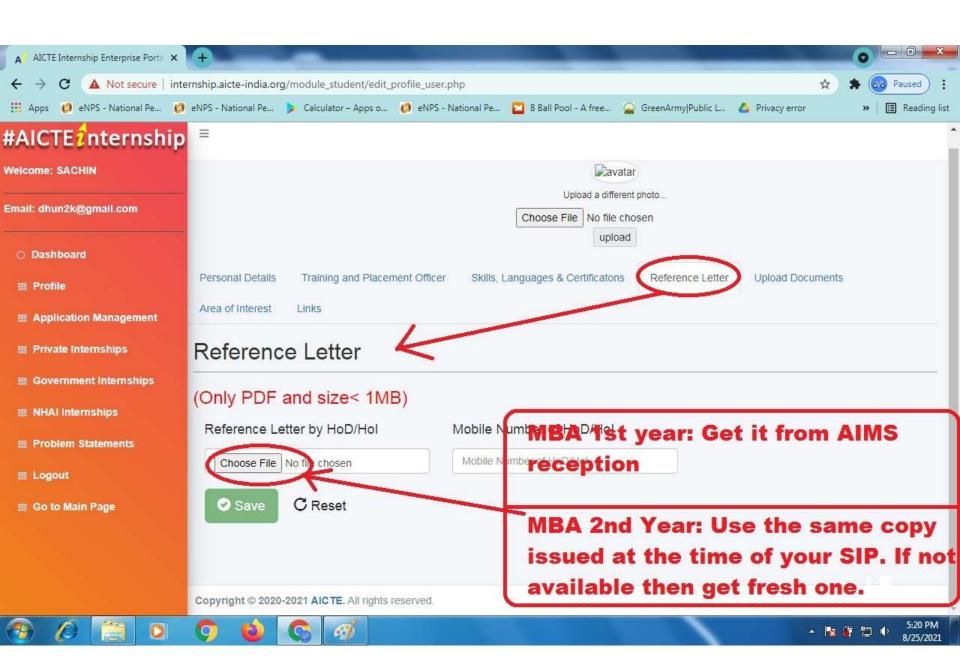

#### Institute Management Anekant of Studies (AIMS), Baramati

Date: 02/12/2022

# **Career Counselling Session**

on

# "Registration on AICTE's Internship Portal"

Dear Students,

Anekant Institute of Management Studies (AIMS) is organising a Career Counselling Session on "Registration on AICTE's Internship Portal". This will lead you to grab the career opportunities available throughout the India. The details of which are as follows:

Day and Date: Saturday, December 03, 2022

Time

: 11.30 AM

Venue

: Classroom Number 101

Attendance in mandatory.

Prof. Sachin S. Jadhay

In-charge, Training & Placement Cell,

AIMS – Baramati

BARAMAT (PUNE)

Dr. M. A. Lahori Director

# How to Register on AICTE Internship Portal

Prof. Sachin S. Jadhav Assistant Professor, AIMS - Baramati



















| Sr. No. | Email Address                      | Full Name                   | Cell Number | Gender | Address  | Class        | Specialization     |
|---------|------------------------------------|-----------------------------|-------------|--------|----------|--------------|--------------------|
| 1       | lokeshjainakhi@gmail.com           | Jain lokesh shrikant        | 8805570489  | Male   | Baramati | MBA 1st Year | Finance            |
| 2       | abhishekgole415@gmail.com          | Abhishek Mahadev Gole       | 9763061296  | Male   | Phaltan  | MBA 1st Year | Business Analytics |
| 3       | poojagadade15@gmail.com            | Gadade pooja suresh         | 9322619395  | Female | Indapur  | MBA 1st Year | Finance            |
| 4       | sumitm6282@gmail.com