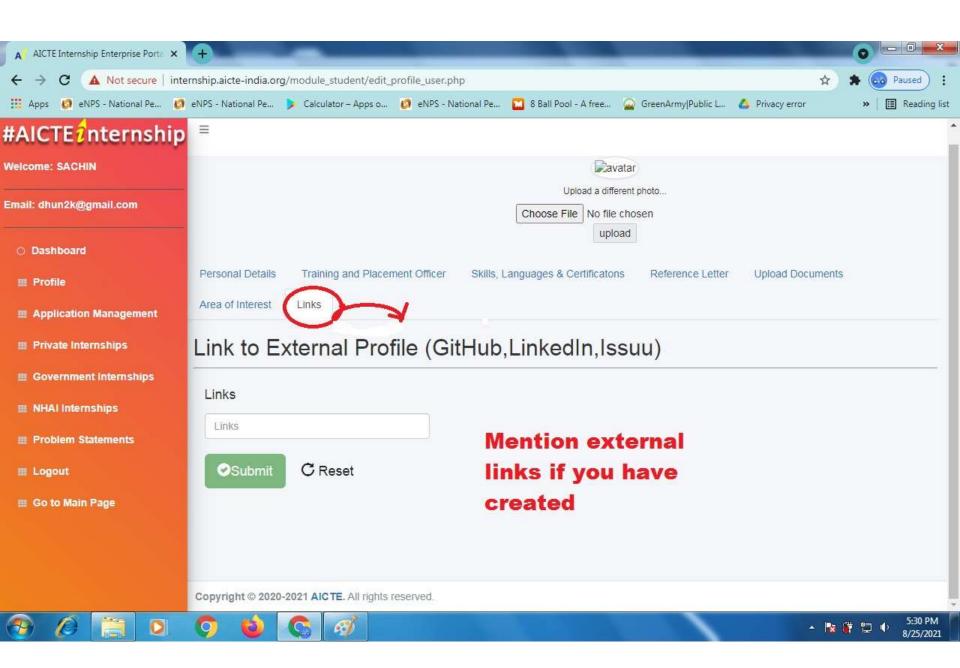

nstitute Management Anekant of Studies (AIMS), Baramati

Date: 02/12/2022

# **Career Counselling Session**

on

# "Registration on AICTE's Internship Portal"

Dear Students,

Anekant Institute of Management Studies (AIMS) is organising a Career Counselling Session on "Registration on AICTE's Internship Portal". This will lead you to grab the career opportunities available throughout the India. The details of which are as follows:

Day and Date: Saturday, December 03, 2022

Time

: 11.30 AM

Venue

: Classroom Number 101

Attendance in mandatory.

Prof. Sachin S. Jadhay

In-charge, Training & Placement Cell,

AIMS – Baramati

BARAMAT (PUNE)

Dr. M. A. Lahori Director

# How to Register on AICTE Internship Portal

Prof. Sachin S. Jadhav Assistant Professor, AIMS - Baramati



















| Sr. No. | Email Address                      | Full Name                   | Cell Number | Gender | Address  | Class        | Specialization     |
|---------|------------------------------------|-----------------------------|-------------|--------|----------|--------------|--------------------|
| 1       | lokeshjainakhi@gmail.com           | Jain lokesh shrikant        | 8805570489  | Male   | Baramati | MBA 1st Year | Finance            |
| 2       | abhishekgole415@gmail.com          | Abhishek Mahadev Gole       | 9763061296  | Male   | Phaltan  | MBA 1st Year | Business Analytics |
| 3       | poojagadade15@gmail.com            | Gadade pooja suresh         | 9322619395  | Female | Indapur  | MBA 1st Year | Finance            |
| 4       | sumitm6282@gmail.com               | Meht