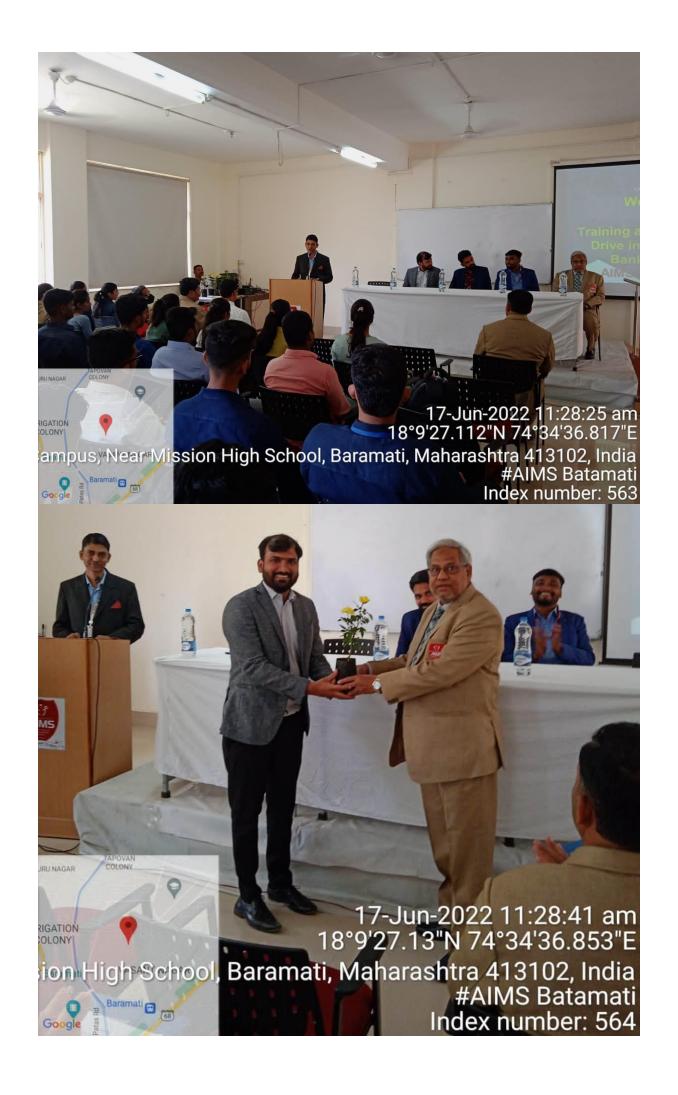

# Campus Placement Drive @ AIMS - Baramati

Dear Sir,

Anekant Institute of Management Studies (AIMS) has organised Training and Placement Drive in Investment Banking on Friday, June 17, 2022. The details of which are as follows:

Name of Company: Imarticus Learning Pvt. Ltd.

Job Openings for: J P Morgan, Morgan Stanley, BNY Mellon, Goldman Sachs, UBS, CITCO, Barclays, KPMG, Ernst & Young, BNP and many more.

Registration link: Candidates needed to register on or before 16/06/2022

### Timeline:

- 1. 11.00 AM to 11.30 AM: Felicitation of Company Representatives
- 2. 11.30 AM to 11.45 AM: Director's Remark
- 3. 11.45 AM to 12.45 PM: Presentation on Investment Banking by Mr. Anand Solanki, Sales Head, Imarticus Learning Pvt. Ltd. and his Colleague Mr. Saurab Kumar. Total 133 Students from AIMS, TCC, SVPM and VIIT were present for the session.
- 4. 1.00 PM to 3.30 PM Interview. Total 38 Students appeared for the Interview.
- 5. 3.45 PM Results declaration. Total 21 Students are shortlisted for further process. The list of students mentioned in point number 3, 4, and 5 is attached herewith.