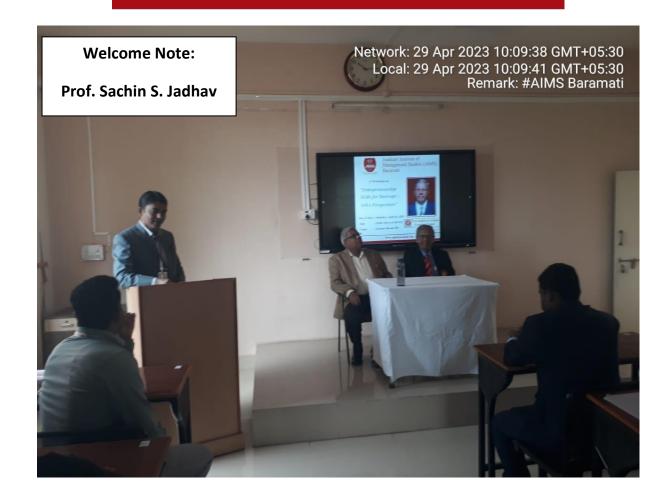

# Campus Placement Drive @ AIMS - Baramati

Dear Sir,

Anekant Institute of Management Studies (AIMS) has organised Training and Placement Drive in Investment Banking on Friday, June 17, 2022. The details of which are as follows:

### Timeline:

- 1. 11.00 AM to 11.30 AM: Felicitation of Company Representatives
- 2. 11.30 AM to 11.45 AM: Director's Remark
- 3. 11.45 AM to 12.45 PM: Presentation on Investment Banking by Mr. Anand Solanki, Sales Head, Imarticus Learning Pvt. Ltd. and his Colleague Mr. Saurab Kumar. Total 133 Students from AIMS, TCC, SVPM and VIIT were present for the session.
- 4. 1.00 PM to 3.30 PM Interview. Total 38 Students appeared for the Interview.
- 5. 3.45 PM Results declaration. Total 21 Students are shortlisted for further process. The list of students mentioned in point number 3, 4, and 5 is attached herewith.