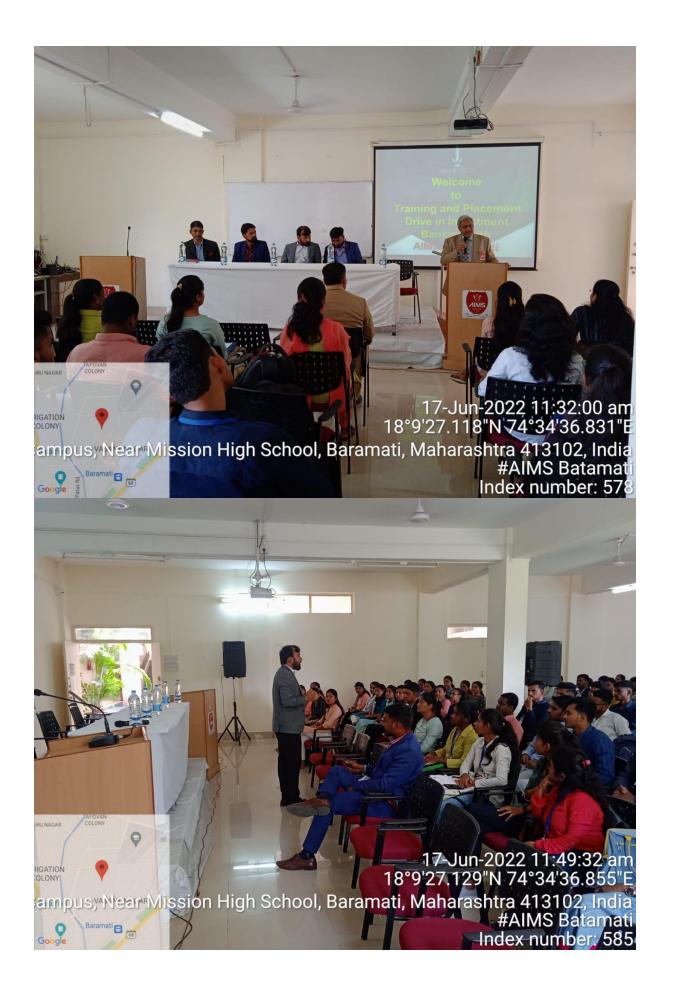

# Campus Placement Drive @ AIMS - Baramati

Dear Sir,

Anekant Institute of Management Studies (AIMS) has organised Training and Placement Drive in Investment Banking on Friday, June 17, 2022. The details of which are as follows:

Name of Company: Imarticus Learning Pvt. Ltd.

Job Openings for: J P Morgan, Morgan Stanley, BNY Mellon, Goldman Sachs, UBS, CITCO, Barclays, KPMG, Ernst & Young, BNP and many more.

Registration link: Candidates needed to register on or before 16/06/2022

### Timeline:

- 1. 11.00 AM to 11.30 AM: Felicitation of Company Representatives
- 2. 11.30 AM to 11.45 AM: Director's Remark
- 3. 11.45 AM to 12.45 PM: Presentation on Investment Banking by Mr. Anand Solanki, Sales Head, Imarticus Learning Pvt. Ltd. and his Colleague Mr. Saurab Kumar. Total 133 Students from AIMS, TCC, SVPM and VIIT were present for the session.
- 4. 1.00 PM to 3.30 PM Interview. Total 38 Students appeared for the Interview.
- 5. 3.45 PM Results declaration. Total 21 Students are shortlisted for further process. The list of students mentioned in point number 3, 4, and 5 is attached herewith.