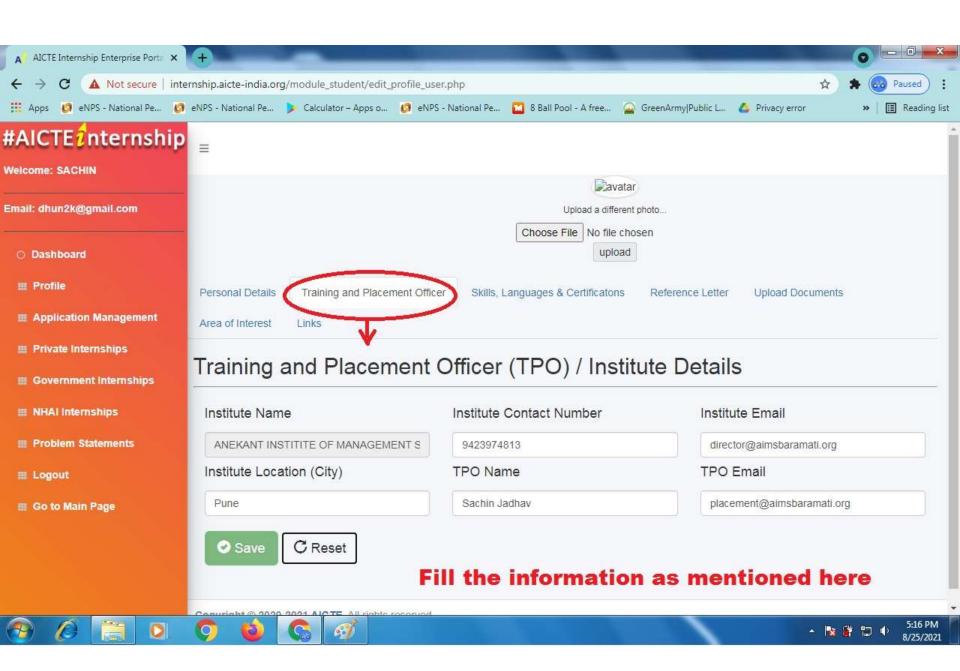

's

#### Institute Management Anekant of Studies (AIMS), Baramati

Date: 02/12/2022

# **Career Counselling Session**

on

# "Registration on AICTE's Internship Portal"

Dear Students,

Anekant Institute of Management Studies (AIMS) is organising a Career Counselling Session on "Registration on AICTE's Internship Portal". This will lead you to grab the career opportunities available throughout the India. The details of which are as follows:

Day and Date: Saturday, December 03, 2022

Time

: 11.30 AM

Venue

: Classroom Number 101

Attendance in mandatory.

Prof. Sachin S. Jadhay

In-charge, Training & Placement Cell,

AIMS – Baramati

BARAMAT (PUNE)

Dr. M. A. Lahori Director

# How to Register on AICTE Internship Portal

Prof. Sachin S. Jadhav Assistant Professor, AIMS - Baramati



















| Sr. No. | Email Address                      | Full Name                   | Cell Number | Gender | Address  | Class        | Specialization     |
|---------|------------------------------------|-----------------------------|-------------|--------|----------|--------------|--------------------|
| 1       | lokeshjainakhi@gmail.com           | Jain lokesh shrikant        | 8805570489  | Male   | Baramati | MBA 1st Year | Finance            |
| 2       | abhishekgole415@gmail.com          | Abhishek Mahadev Gole       | 9763061296  | Male   | Phaltan  | MBA 1st Year | Business Analytics |
| 3       | poojagadade15@gmail.com            | Gadade pooja suresh         | 9322619395  | Female | Indapur  | MBA 1st Year | Finance            |
| 4       | sumitm6282@gmail.com