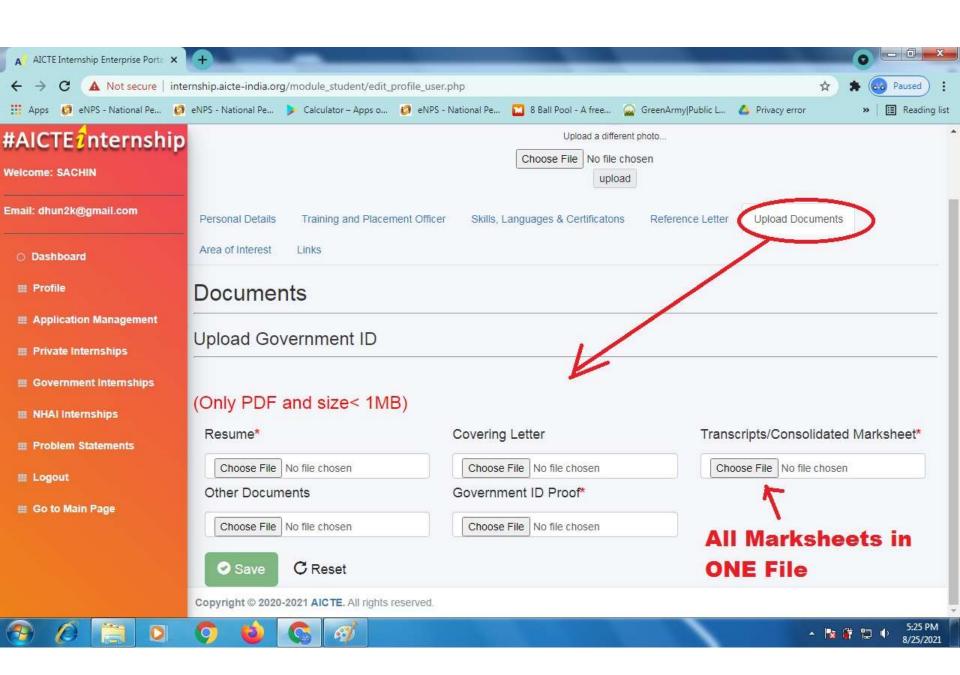

## Institute Management Anekant of Studies (AIMS), Baramati

Date: 02/12/2022

# **Career Counselling Session**

on

# "Registration on AICTE's Internship Portal"

Dear Students,

Anekant Institute of Management Studies (AIMS) is organising a Career Counselling Session on "Registration on AICTE's Internship Portal". This will lead you to grab the career opportunities available throughout the India. The details of which are as follows:

Day and Date: Saturday, December 03, 2022

Time

: 11.30 AM

Venue

: Classroom Number 101

Attendance in mandatory.

Prof. Sachin S. Jadhay

In-charge, Training & Placement Cell,

AIMS – Baramati

BARAMAT (PUNE)

Dr. M. A. Lahori Director

# How to Register on AICTE Internship Portal

Prof. Sachin S. Jadhav Assistant Professor, AIMS - Baramati



















| Sr. No. | Email Address                      | Full Name                   | Cell Number | Gender | Address  | Class        | Specialization     |
|---------|------------------------------------|-----------------------------|-------------|--------|----------|--------------|--------------------|
| 1       | lokeshjainakhi@gmail.com           | Jain lokesh shrikant        | 8805570489  | Male   | Baramati | MBA 1st Year | Finance            |
| 2       | abhishekgole415@gmail.com          | Abhishek Mahadev Gole       | 9763061296  | Male   | Phaltan  | MBA 1st Year | Business Analytics |
| 3       | poojagadade15@gmail.com            | Gadade pooja suresh         | 9322619395  | Female | Indapur  | MBA 1st Year | Finance            |
| 4       | sumitm6282@gmail.com               |