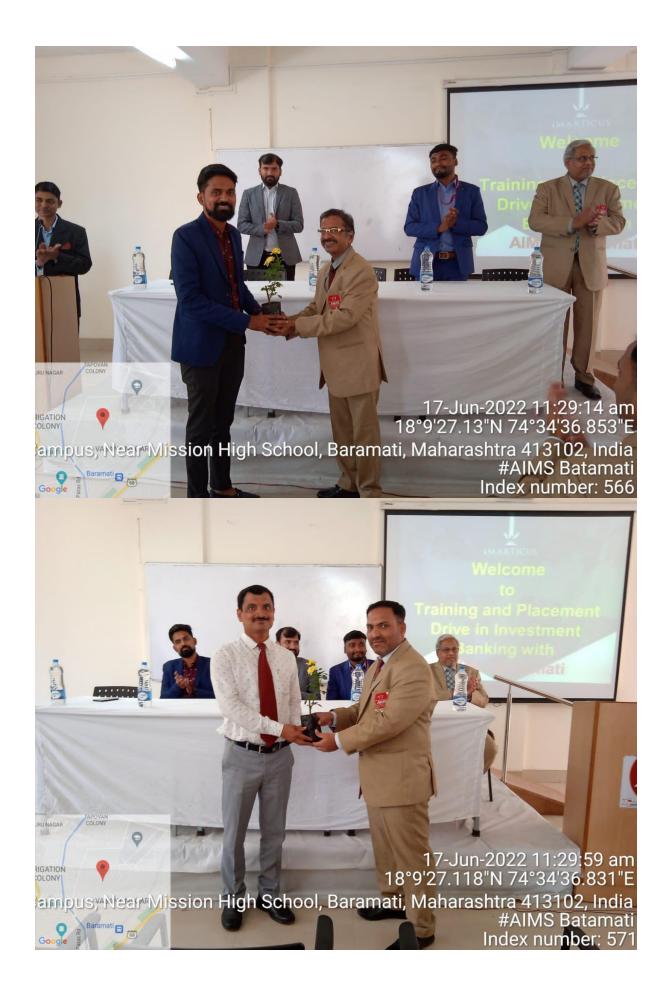

### Timeline:

- 1. 11.00 AM to 11.30 AM: Felicitation of Company Representatives
- 2. 11.30 AM to 11.45 AM: Director's Remark
- 3. 11.45 AM to 12.45 PM: Presentation on Investment Banking by Mr. Anand Solanki, Sales Head, Imarticus Learning Pvt. Ltd. and his Colleague Mr. Saurab Kumar. Total 133 Students from AIMS, TCC, SVPM and VIIT were present for the session.
- 4. 1.00 PM to 3.30 PM Interview. Total 38 Students appeared for the Interview.
- 5. 3.45 PM Results declaration. Total 21 Students are shortlisted for further process. The list of students mentioned in point number 3, 4, and 5 is attached herewith.