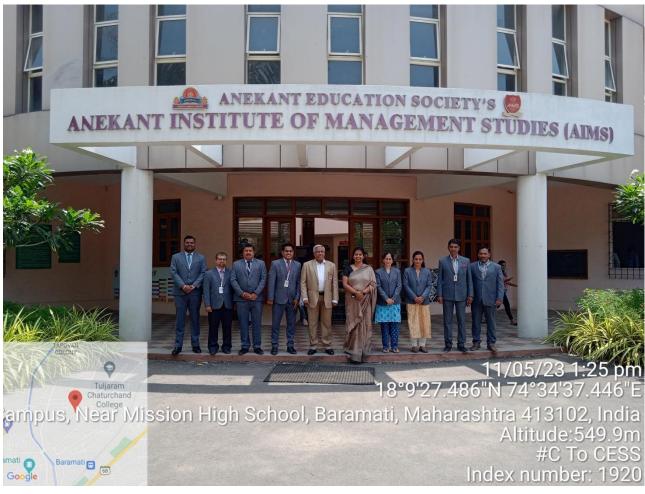

# Campus Placement Drive @ AIMS - Baramati

Dear Sir,

Anekant Institute of Management Studies (AIMS) has organised Training and Placement Drive in Investment Banking on Friday, June 17, 2022. The details of which are as follows:

### Timeline:

- 1. 11.00 AM to 11.30 AM: Felicitation of Company Representatives
- 2. 11.30 AM to 11.45 AM: Director's Remark
- 3. 11.45 AM to 12.45 PM: Presentation on Investment Banking by Mr. Anand Solanki, Sales Head, Imarticus Learning Pvt. Ltd. and his Colleague Mr. Saurab Kumar. Total 133 Students from AIMS, TCC, SVPM and VIIT were present for the session.
- 4. 1.00 PM to 3.30 PM Interview. Total 38 Students appeared for the Interview.
- 5. 3.45 PM Results declaration. Total 21 Students are shortlisted for further process. The list of students mentioned in point number 3, 4, and 5 is attached herewith.