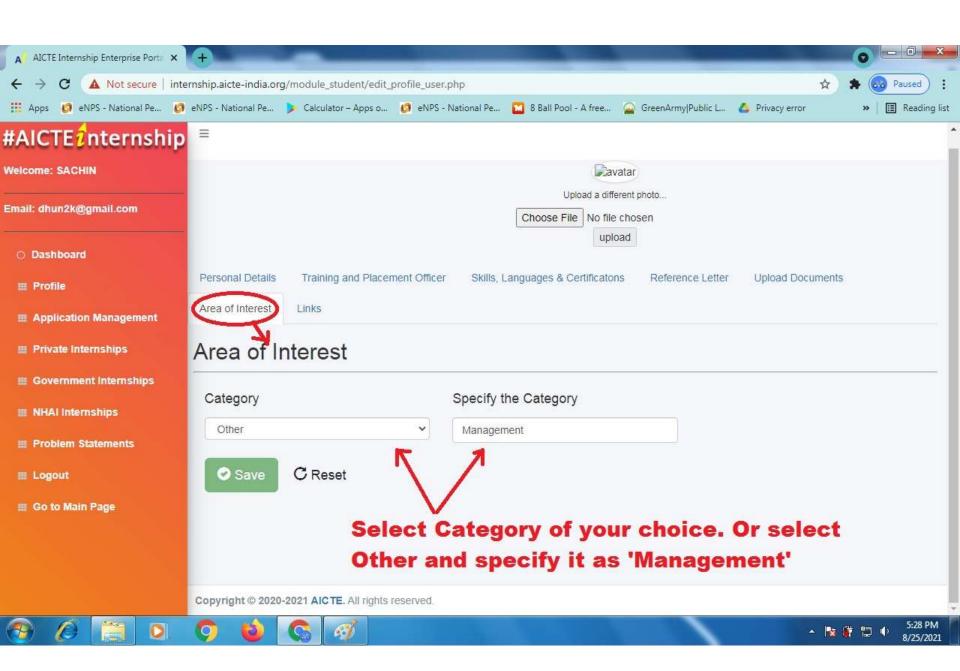

Institute Management Anekant of Studies (AIMS), Baramati

Date: 02/12/2022

# **Career Counselling Session**

on

# "Registration on AICTE's Internship Portal"

Dear Students,

Anekant Institute of Management Studies (AIMS) is organising a Career Counselling Session on "Registration on AICTE's Internship Portal". This will lead you to grab the career opportunities available throughout the India. The details of which are as follows:

Day and Date: Saturday, December 03, 2022

Time

: 11.30 AM

Venue

: Classroom Number 101

Attendance in mandatory.

Prof. Sachin S. Jadhay

In-charge, Training & Placement Cell,

AIMS – Baramati

BARAMAT (PUNE)

Dr. M. A. Lahori Director

# How to Register on AICTE Internship Portal

Prof. Sachin S. Jadhav Assistant Professor, AIMS - Baramati



















| Sr. No. | Email Address                      | Full Name                   | Cell Number | Gender | Address  | Class        | Specialization     |
|---------|------------------------------------|-----------------------------|-------------|--------|----------|--------------|--------------------|
| 1       | lokeshjainakhi@gmail.com           | Jain lokesh shrikant        | 8805570489  | Male   | Baramati | MBA 1st Year | Finance            |
| 2       | abhishekgole415@gmail.com          | Abhishek Mahadev Gole       | 9763061296  | Male   | Phaltan  | MBA 1st Year | Business Analytics |
| 3       | poojagadade15@gmail.com            | Gadade pooja suresh         | 9322619395  | Female | Indapur  | MBA 1st Year | Finance            |
| 4       | sumitm6282@gmail.com               | Me