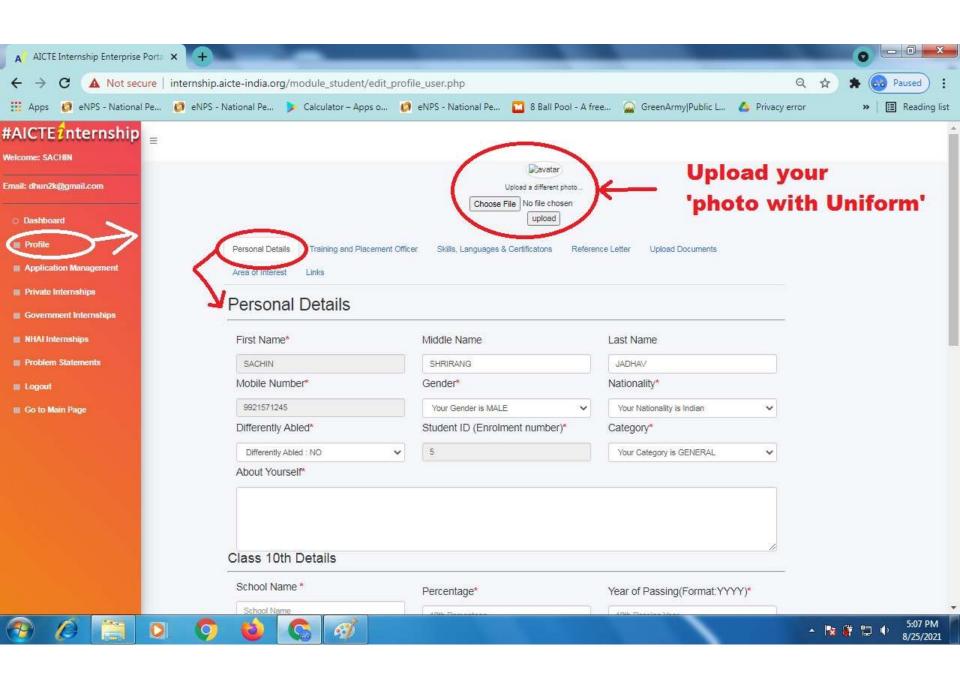

ty's

#### Institute Management Anekant of Studies (AIMS), Baramati

Date: 02/12/2022

# **Career Counselling Session**

on

# "Registration on AICTE's Internship Portal"

Dear Students,

Anekant Institute of Management Studies (AIMS) is organising a Career Counselling Session on "Registration on AICTE's Internship Portal". This will lead you to grab the career opportunities available throughout the India. The details of which are as follows:

Day and Date: Saturday, December 03, 2022

Time

: 11.30 AM

Venue

: Classroom Number 101

Attendance in mandatory.

Prof. Sachin S. Jadhay

In-charge, Training & Placement Cell,

AIMS – Baramati

BARAMAT (PUNE)

Dr. M. A. Lahori Director

# How to Register on AICTE Internship Portal

Prof. Sachin S. Jadhav Assistant Professor, AIMS - Baramati



















| Sr. No. | Email Address                      | Full Name                   | Cell Number | Gender | Address  | Class        | Specialization     |
|---------|------------------------------------|-----------------------------|-------------|--------|----------|--------------|--------------------|
| 1       | lokeshjainakhi@gmail.com           | Jain lokesh shrikant        | 8805570489  | Male   | Baramati | MBA 1st Year | Finance            |
| 2       | abhishekgole415@gmail.com          | Abhishek Mahadev Gole       | 9763061296  | Male   | Phaltan  | MBA 1st Year | Business Analytics |
| 3       | poojagadade15@gmail.com            | Gadade pooja suresh         | 9322619395  | Female | Indapur  | MBA 1st Year | Finance            |
| 4       | sumitm6282@gmail.com