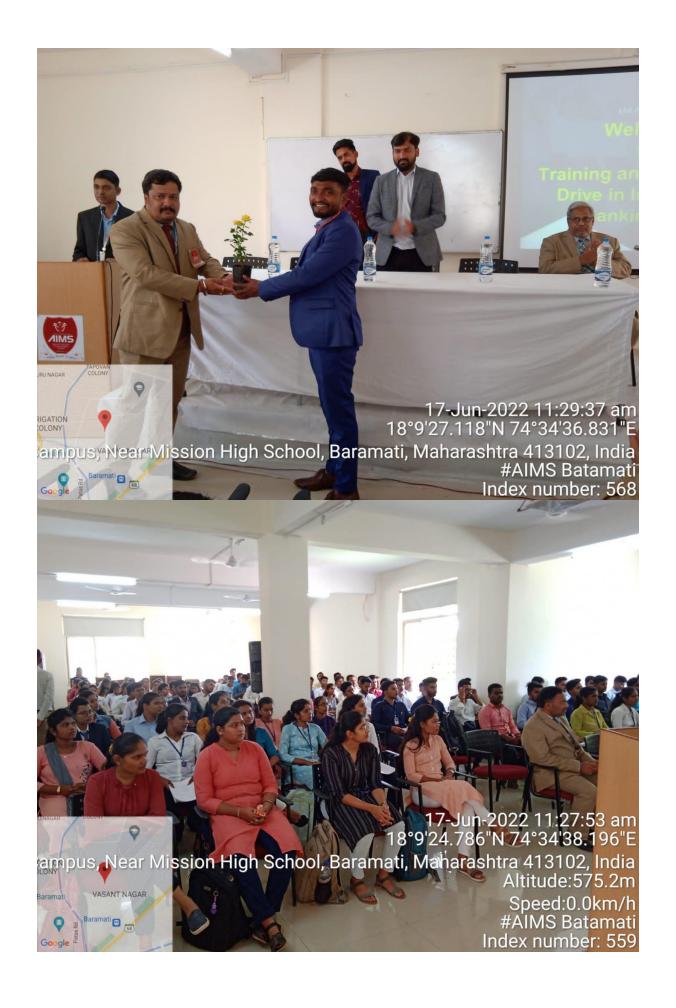

### Timeline:

- 1. 11.00 AM to 11.30 AM: Felicitation of Company Representatives
- 2. 11.30 AM to 11.45 AM: Director's Remark
- 3. 11.45 AM to 12.45 PM: Presentation on Investment Banking by Mr. Anand Solanki, Sales Head, Imarticus Learning Pvt. Ltd. and his Colleague Mr. Saurab Kumar. Total 133 Students from AIMS, TCC, SVPM and VIIT were present for the session.
- 4. 1.00 PM to 3.30 PM Interview. Total 38 Students appeared for the Interview.
- 5. 3.45 PM Results declaration. Total 21 Students are shortlisted for further process. The list of students mentioned in point number 3, 4, and 5 is attached herewith.