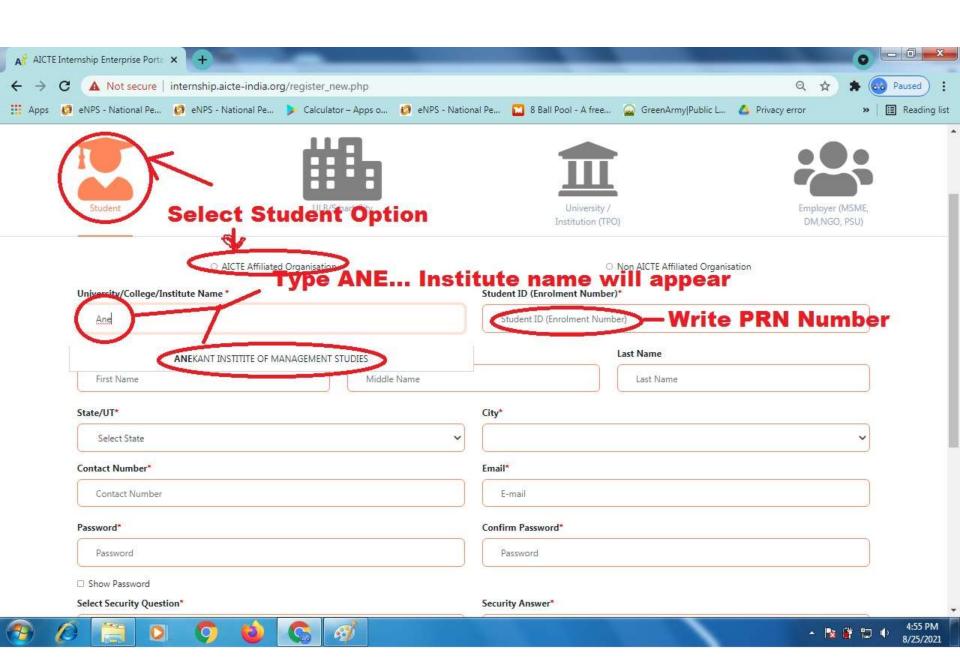

iety's

#### Institute Management Anekant of Studies (AIMS), Baramati

Date: 02/12/2022

# **Career Counselling Session**

on

# "Registration on AICTE's Internship Portal"

Dear Students,

Anekant Institute of Management Studies (AIMS) is organising a Career Counselling Session on "Registration on AICTE's Internship Portal". This will lead you to grab the career opportunities available throughout the India. The details of which are as follows:

Day and Date: Saturday, December 03, 2022

Time

: 11.30 AM

Venue

: Classroom Number 101

Attendance in mandatory.

Prof. Sachin S. Jadhay

In-charge, Training & Placement Cell,

AIMS – Baramati

BARAMAT (PUNE)

Dr. M. A. Lahori Director

# How to Register on AICTE Internship Portal

Prof. Sachin S. Jadhav Assistant Professor, AIMS - Baramati



















| Sr. No. | Email Address                      | Full Name                   | Cell Number | Gender | Address  | Class        | Specialization     |
|---------|------------------------------------|-----------------------------|-------------|--------|----------|--------------|--------------------|
| 1       | lokeshjainakhi@gmail.com           | Jain lokesh shrikant        | 8805570489  | Male   | Baramati | MBA 1st Year | Finance            |
| 2       | abhishekgole415@gmail.com          | Abhishek Mahadev Gole       | 9763061296  | Male   | Phaltan  | MBA 1st Year | Business Analytics |
| 3       | poojagadade15@gmail.com            | Gadade pooja suresh         | 9322619395  | Female | Indapur  | MBA 1st Year | Finance            |
| 4       | sumitm6282@gmail.com