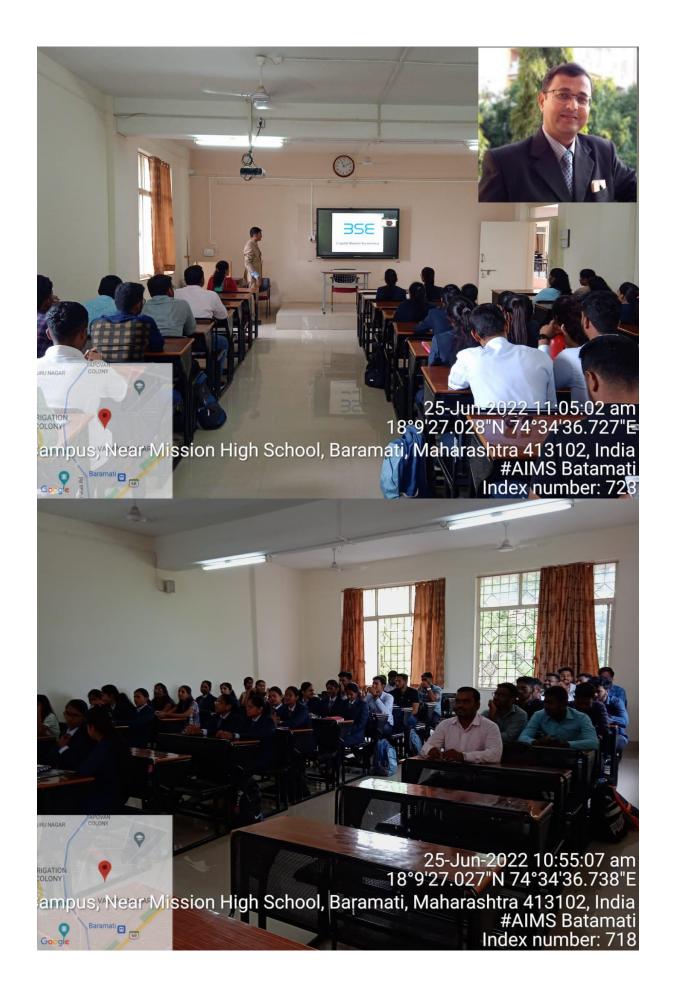

# Campus Placement Drive @ AIMS - Baramati

Dear Sir,

Anekant Institute of Management Studies (AIMS) has organised Training and Placement Drive in Investment Banking on Friday, June 17, 2022. The details of which are as follows:

### Timeline:

- 1. 11.00 AM to 11.30 AM: Felicitation of Company Representatives
- 2. 11.30 AM to 11.45 AM: Director's Remark
- 3. 11.45 AM to 12.45 PM: Presentation on Investment Banking by Mr. Anand Solanki, Sales Head, Imarticus Learning Pvt. Ltd. and his Colleague Mr. Saurab Kumar. Total 133 Students from AIMS, TCC, SVPM and VIIT were present for the session.
- 4. 1.00 PM to 3.30 PM Interview. Total 38 Students appeared for the Interview.
- 5. 3.45 PM Results declaration. Total 21 Students are shortlisted for further process. The list of students mentioned in point number 3, 4, and 5 is attached herewith.