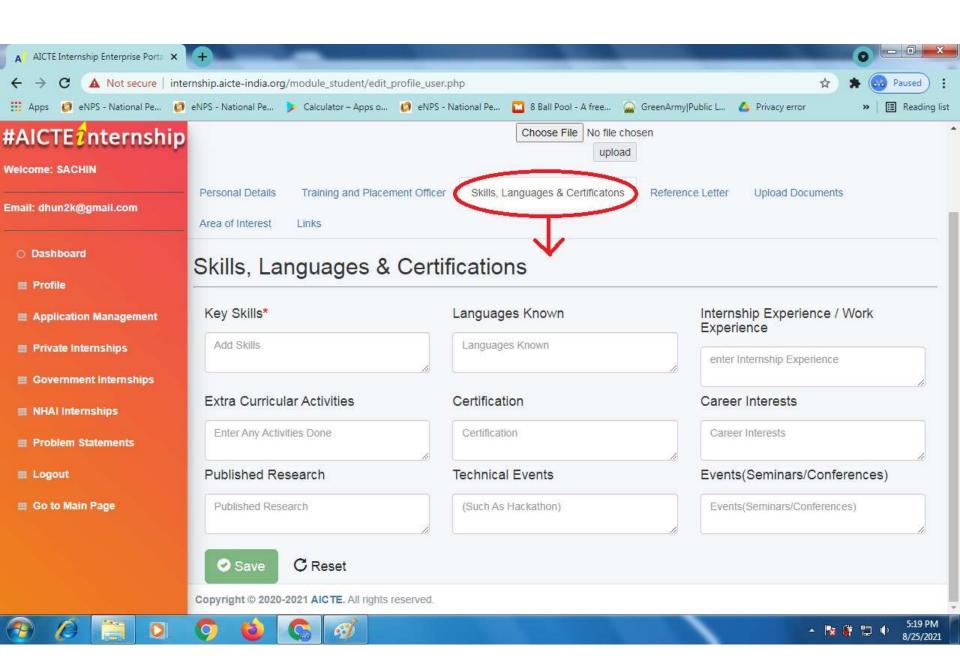

#### Institute Management Anekant of Studies (AIMS), Baramati

Date: 02/12/2022

# **Career Counselling Session**

on

# "Registration on AICTE's Internship Portal"

Dear Students,

Anekant Institute of Management Studies (AIMS) is organising a Career Counselling Session on "Registration on AICTE's Internship Portal". This will lead you to grab the career opportunities available throughout the India. The details of which are as follows:

Day and Date: Saturday, December 03, 2022

Time

: 11.30 AM

Venue

: Classroom Number 101

Attendance in mandatory.

Prof. Sachin S. Jadhay

In-charge, Training & Placement Cell,

AIMS – Baramati

BARAMAT (PUNE)

Dr. M. A. Lahori Director

# How to Register on AICTE Internship Portal

Prof. Sachin S. Jadhav Assistant Professor, AIMS - Baramati



















| Sr. No. | Email Address                      | Full Name                   | Cell Number | Gender | Address  | Class        | Specialization     |
|---------|------------------------------------|-----------------------------|-------------|--------|----------|--------------|--------------------|
| 1       | lokeshjainakhi@gmail.com           | Jain lokesh shrikant        | 8805570489  | Male   | Baramati | MBA 1st Year | Finance            |
| 2       | abhishekgole415@gmail.com          | Abhishek Mahadev Gole       | 9763061296  | Male   | Phaltan  | MBA 1st Year | Business Analytics |
| 3       | poojagadade15@gmail.com            | Gadade pooja suresh         | 9322619395  | Female | Indapur  | MBA 1st Year | Finance            |
| 4       | sumitm6282@gmail.com