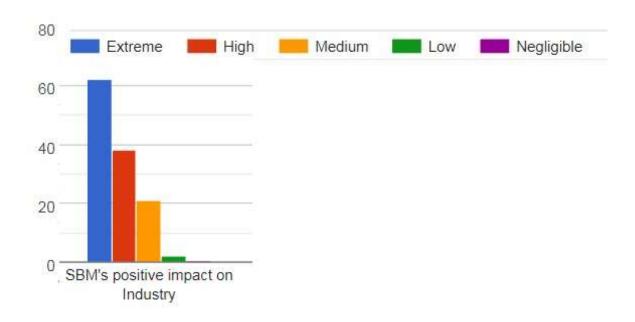

## Impact of Swatch Bharat Mission on Citizen's Life

#### **Brief Note:**

Variable of Impact: Industry

- 1. Safety officer focus on health
- 2. Sanitation has improved
- 3. Cleanliness has improved
- 4. Waste disposal is good initiative
- 5. Swatchata and Safety Messages improve caution at work
- 6. Swatchh Officer in every factory is must.
- 7. Garbage and Hazardous waste disposal at source
- 8. Clean water and Hygenic canteens observed
- 9. Toilets and Washrooms in factory are better
- 10. Companies in MIDC are investing in Cleanliness