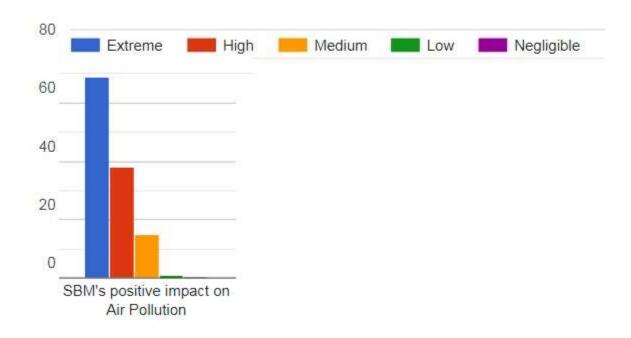

### Impact of Swatch Bharat Mission on Citizen's Life

#### Brief Note:

Variable of Impact: Air Pollution

- 1. Cough, Cold and fever reduced
- 2. Allergies reduced
- 3. Feeling fresh and active
- 4. Foul smell in Society reduced
- 5. Feeling good while passing through public toilet area
- 6. Dead animal smell reduced in road side areas
- 7. Tree plantation on public places feel good
- 8. Nakshatra udyan is best place with best air
- 9. Factory worker feeling happy to work at dairy factory due to good waste disposal system
- 10. MIDC Baramati air has improved during winter