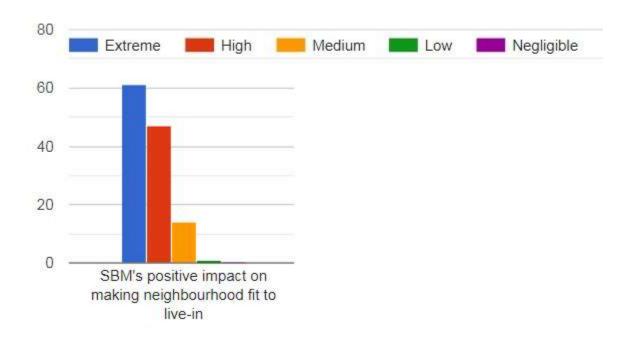

### Impact of Swatch Bharat Mission on Citizen's Life

#### Brief Note:

Variables of Impact: Fit to Live In

- 1. Providing Safe Drinking Water
- 2. Improving Access To Sanitation
- 3. Washing Hands Five Times A Day
- 4. Using A Toilet For Defecation
- 5. Educate And Motivate Their Communities To Adopt Better Wash Habits
- 6. Improving Oral Care
- 7. Improving Self-Esteem
- 8. Absenteeism reduced