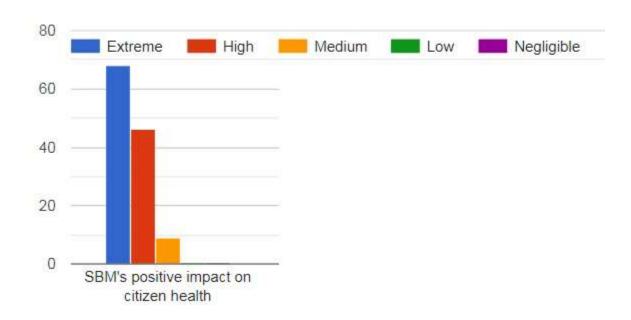

## Impact of Swatch Bharat Mission on Citizen's Life

#### Brief Note:

Variables of Impact: Health

- 7. Providing Safe Drinking Water
- 8. Improving Access To Sanitation
- 9. Washing Hands Five Times A Day
- 10. Using A Toilet For Defecation
- 11. Educate And Motivate Their Communities To Adopt Better Wash Habits
- 12. Improving Oral Care
- 13. Improving Self-Esteem
- 14. Absenteeism reduced