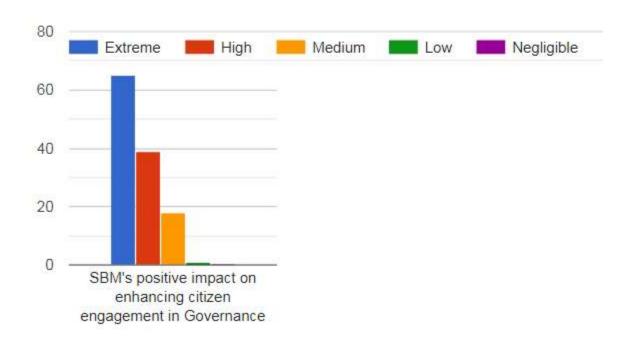

### Impact of Swatch Bharat Mission on Citizen's Life

#### Brief Note:

Variables of Impact: Enhancing Citizen Engagement in Governance

- 1. Swatchata Curriculum in Schools
- 2. Cleanliness Mascot during festivals for our city
- 3. Use of Swatch App to locate toilets
- 4. College NSS and NCC participation
- 5. Poster Competitions on Swatchh Sarvekshan themes
- 6. Participation in Online Surveys by BMC
- 7. Baramati Radio telling stories to children on Swatchh News
- 8. Whatsapp Messages of Good News regarding Cleliness initiatives
- 9. Cleanliness Videos and programs on Local Cable Networks
- 10. Contact Number Access to Swatchh Surveyor of each ward