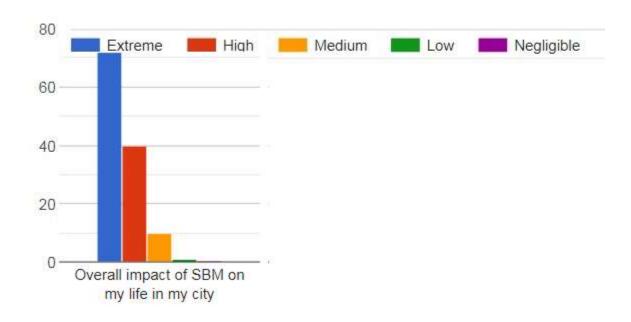

## Impact of Swatch Bharat Mission on Citizen's Life

### Brief Note:

| Sr No | Parameter                                                                                                                                                                                       | Average response on 10-<br>point Scale |
|-------|-------------------------------------------------------------------------------------------------------------------------------------------------------------------------------------------------|----------------------------------------|
| 1     | How many marks would you like to give to your Baramati city on the cleanliness level of your neighborhood - on a scale of 0-10?                                                                 | 8.7                                    |
| 2     | How many marks would you like to give to your Baramati city on the cleanliness level of your commercial/public areas - on a scale of 0-10?                                                      | 8.6                                    |
| 3     | Do you agree that the cleanliness in your home and neighborhood will have a positive effect on your willingness to contribute individually as well as collectively towards Swatchhata Abhiyaan? | 8.7                                    |