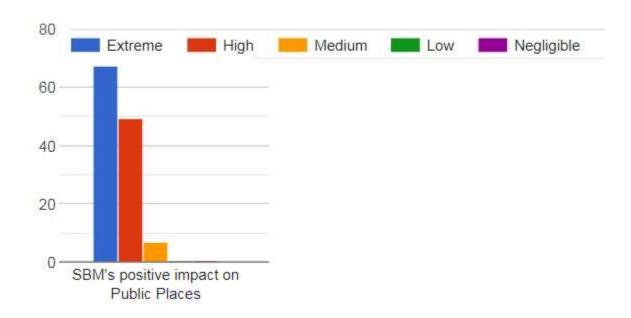

### Impact of Swatch Bharat Mission on Citizen's Life

#### Brief Note:

Variable of Impact: Public Places

- 1. Schools are conducting programs on Swatch theme
- 2. Hospitals are now neat and clean
- 3. Bus Stand is clean
- 4. Railway Station premises is much cleaner.
- 5. Eco friendly Ganpati Nice Initiative
- 6. Tree Plantation near roads is great
- 7. Grass removal activity near public places must be appreciated
- 8. Good care of trees with adequate watering
- 9. Very nice Hoardings and paintings on walls
- 10. Dramas and skits organised by colleges is good initiative