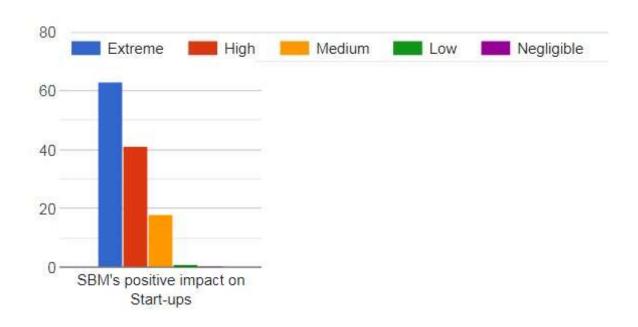

## Impact of Swatch Bharat Mission on Citizen's Life

#### Brief Note:

Variables of Impact: Startups

- 1. Making of Eco friendly bags
- 2. Making of Hand Sanitizers, Masks and Disposal Units
- 3. Business of Plastic free Packaging Materials
- 4. Eco friendly Ganapati Making
- 5. Making automatic road clean machines
- 6. Making tree uprooting and replanting machines