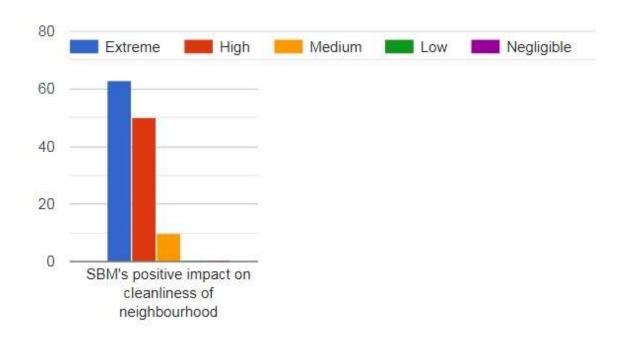

Following Impacts has analyzed

| Sr No | Impact of Swatch Bharat Mission on Citizen's Life                   |  |  |
|-------|---------------------------------------------------------------------|--|--|
| 1     | SBM's positive impact on cleanliness of neighbourhood               |  |  |
| 2     | SBM's positive impact on enhancing citizen engagement in Governance |  |  |
| 3     | SBM's positive impact on citizen health                             |  |  |
| 4     | SBM's positive impact on making neighbourhood fit to live-in        |  |  |
| 5     | SBM's positive impact on Air Pollution                              |  |  |
| 6     | SBM's positive impact on Industry                                   |  |  |
| 7     | SBM's positive impact on Start-ups                                  |  |  |
| 8     | SBM's positive impact on gender specific initiatives                |  |  |
| 9     | SBM's positive impact on Public Places                              |  |  |
| 10    | Overall impact of SBM on my life in my city                         |  |  |

### Impact of Swatch Bharat Mission on Citizen's Life

Brief Note: Variables of Impact: Cleaner Neighborhood

- 1. Cleaner neighborhood
- 2. Set a litter-free example for others
- 3. Tie your bags and secure your lids
- 4. Become involved in a community cleanup
- 5. To reduce your fertilizer and pesticide use
- 6. Take your car to a carwash where it recycles water
- 7. By riding your bike, taking public transit and carpooling
- 8. Reuse wrapping paper, gift bags, plastic containers
- 9. Choose alternatives to styrofoam cups
- 10. Have a voice in the decision-making in your community to support clean, healthy neighborhoods on a legislative level