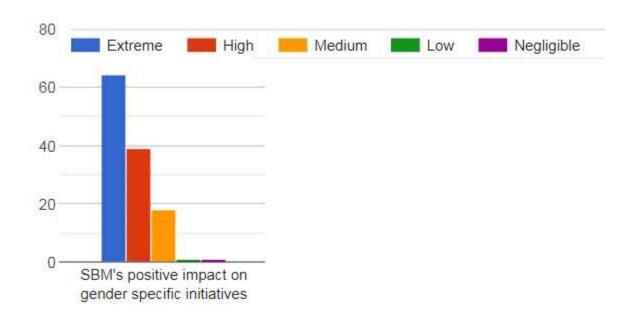

### Impact of Swatch Bharat Mission on Citizen's Life

#### Brief Note:

Variable of Impact: Gender Specific

- 1. Girls activity during Women Cycle Rally was fantastic
- 2. School girls performed nicely on environment theme during year celebration
- 3. Boys activity of Street plays at Mandai was good.
- 4. Tree plantation by Women was nice.
- 5. Waste disposal eco friendly napkins program in Shardanagar College was good